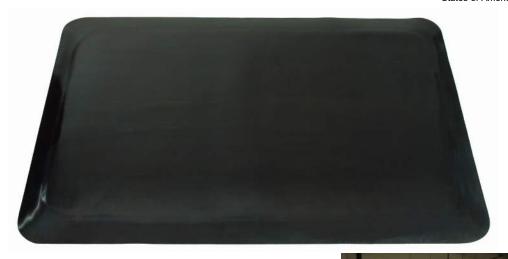

- The material is 1/2" (13mm) 2 layers, black solid rubber on top and resilient sponge rubber underneath to provide superior antifatigue properties.
- Anti-slip backing prevents mat from slipping.
- Two layers of rubber prevent edges from curling.
- Mats are made from an SBR synthetic material
- Beveled edges make it easy to roll chairs and/or carts over.
- Easy to sweep and use a damp mop to clean.
- Ideal for employees standing for long periods of time such as assembly lines, salons, laboratories, check-out counters, shipping areas, pharmacies and more.
- 3 year guarantee against manufacturing defects. Properly maintained mats are useful for 10 plus years.
- Custom sizes and laser engraving available upon request.

## **Solid Black Anti-fatigue Mats**

3651 WALNUT AVE., CHINO, CA 91710 PHONE: (909) 627-2453 • FAX: (909) 627-7449

WEBSITE: MendaPump.com

DRAWING NUMBER 35997 DATE: July 2016