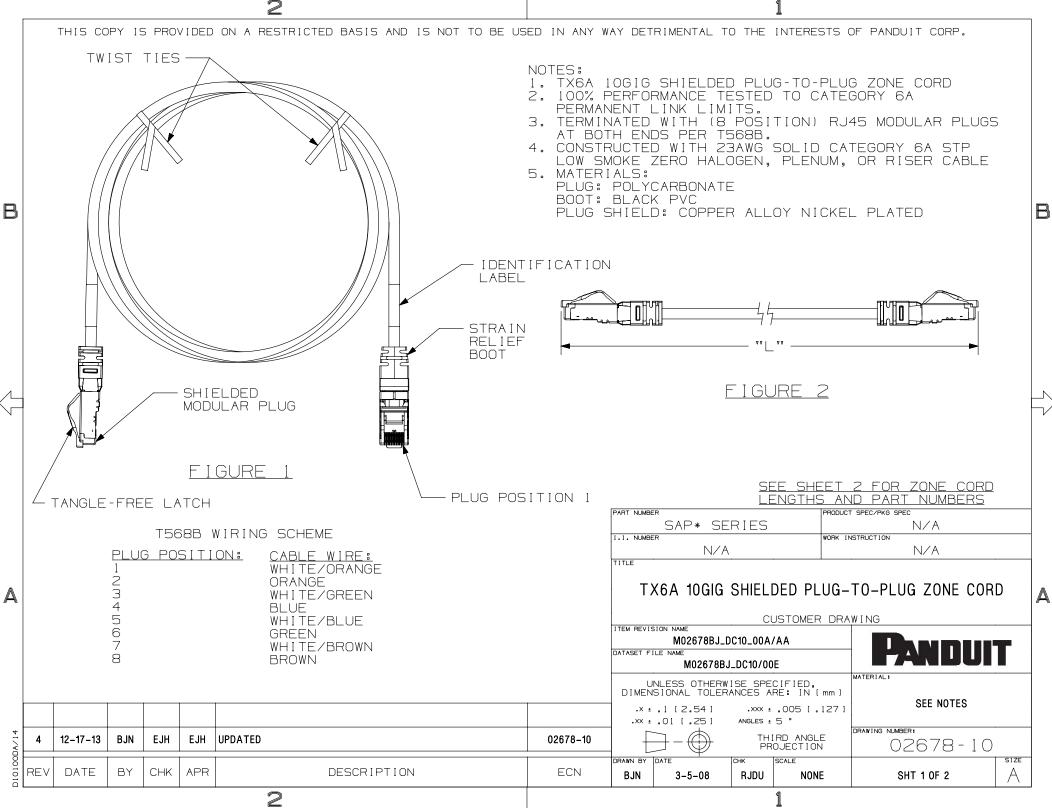

| 2                                                         |                                 |                                     |                 |                                           | 1                                               |                                                                          |             |                               |                  |   |  |
|-----------------------------------------------------------|---------------------------------|-------------------------------------|-----------------|-------------------------------------------|-------------------------------------------------|--------------------------------------------------------------------------|-------------|-------------------------------|------------------|---|--|
| THIS COPY IS PROV                                         | IDED ON                         | A RESTRICTED BASIS AND              | IS NOT TO BE US | ED IN ANY V                               | WAY DETRIM                                      | IENTAL T                                                                 | O THE       | INTERESTS                     | OF PANDUIT CORP. |   |  |
| CATEG                                                     | ORY 6A                          | STP PLUG-TO-PLUG Z                  | ONE CORDS       |                                           |                                                 |                                                                          |             |                               |                  |   |  |
|                                                           |                                 |                                     |                 |                                           |                                                 |                                                                          |             |                               |                  |   |  |
|                                                           | PART NUMBERS PART NUMBERS       |                                     | PART NUMBERS    |                                           | LSZH OFFERED WITH WHITE CABLE.<br>(meters only) |                                                                          |             |                               |                  |   |  |
|                                                           | SAPLWH**M SAPPBU**              |                                     | SAPRBU**        |                                           |                                                 |                                                                          |             |                               |                  |   |  |
|                                                           |                                 |                                     | MIN. CABLE      | CMP & CMR OFFERED WITH BLUE CABLE.        |                                                 |                                                                          |             |                               |                  |   |  |
|                                                           | ETERS (158") 10 FEET (120")     |                                     |                 | 10 FEET (120")                            |                                                 |                                                                          | (FEET ONLY) |                               |                  |   |  |
| 5 METERS (1                                               |                                 | 15 FEET (180")                      | 15 FEET (1      | STRAIN RELIEF BOOTS AVAILABLE IN          |                                                 |                                                                          |             |                               |                  |   |  |
| 6 METERS (2                                               | 237")                           | 20 FEET (240")                      | 20 FEET (2      | 240 ** )                                  | E                                               | BLACK (                                                                  | JNLY.       |                               |                  |   |  |
| B 7 METERS (2                                             | 276")                           | 25 FEET (300")                      | 25 FEET (3      | 300")                                     | ×                                               | * * = LEN(                                                               | STH (S      | SEE FIGU                      | RE 2, SHEET 1)   | B |  |
| ■ 8 METERS (3)                                            | 8 METERS (315") 30 FEET (3      |                                     | 30 FEET (3      | 360")                                     |                                                 |                                                                          |             |                               |                  |   |  |
| 9 METERS (3                                               | 355")                           | 35 FEET (420")                      | 35 FEET (4      | 120")                                     |                                                 |                                                                          |             |                               |                  |   |  |
|                                                           | 394")                           | 40 FEET (480")                      | 40 FEET (4      | 480")                                     |                                                 |                                                                          |             |                               |                  |   |  |
| 11 METERS (4                                              |                                 | 45 FEET (540")                      |                 | 540")                                     |                                                 |                                                                          |             |                               |                  |   |  |
| 12 METERS (4                                              |                                 | 50 FEET (600")                      |                 | 500")                                     |                                                 |                                                                          |             |                               |                  |   |  |
| 13 METERS (5                                              |                                 | 55 FEET (660")                      |                 | 560")                                     |                                                 |                                                                          |             |                               |                  |   |  |
| 14 METERS (5                                              |                                 | 60 FEET (720")                      |                 | 720")                                     |                                                 |                                                                          |             |                               |                  |   |  |
| 15 METERS (5                                              |                                 | 65 FEET (780")                      |                 | 780")                                     |                                                 |                                                                          |             |                               |                  |   |  |
| 16 METERS (6                                              |                                 | 70 FEET (840")                      |                 | 340")                                     |                                                 |                                                                          |             |                               |                  |   |  |
|                                                           | 709")                           | 75 FEET (900")                      |                 | 300")                                     |                                                 |                                                                          |             |                               |                  |   |  |
| 20 METERS (7                                              |                                 | 80 FEET (960")                      |                 | <u>960")</u>                              |                                                 |                                                                          |             |                               |                  |   |  |
|                                                           |                                 | 85 FEET (1020")                     |                 | 1020")                                    |                                                 |                                                                          |             |                               |                  |   |  |
| 24 METERS (9                                              |                                 | 90 FEET (1080")                     |                 | 1080")                                    |                                                 |                                                                          |             |                               |                  |   |  |
| 26 METERS (1<br>28 METERS (1                              |                                 | 95 FEET (1140")<br>100 FEET (1200") |                 | 1140")                                    |                                                 |                                                                          |             |                               |                  |   |  |
| 30 METERS (1                                              |                                 | 110 FEET (1200)                     |                 | 320")                                     |                                                 |                                                                          |             |                               |                  |   |  |
| 32 METERS (1                                              |                                 | 120 FEET (1440")                    |                 | 440")                                     |                                                 |                                                                          |             |                               |                  |   |  |
|                                                           | 1339")                          | 130 FEET (1560")                    |                 | 560")                                     | PART NUMBER                                     |                                                                          |             | PRODUC                        | T SPEC/PKG SPEC  |   |  |
|                                                           | 1418")                          | 140 FEET (1680")                    |                 | 680")                                     | I.I. NUMBER                                     | AP* SE                                                                   | RIES        | WORK I                        |                  |   |  |
| 38 METERS (1                                              |                                 | 150 FEET (1800")                    | 150 FEET (1     |                                           | I.I. NOMBER                                     | N/A                                                                      |             | WORK                          | N/A              |   |  |
| 40 METERS (1                                              |                                 |                                     |                 |                                           | TITLE                                           |                                                                          |             | I                             |                  |   |  |
| 42 METERS (1654")                                         |                                 |                                     |                 | TX6A 1GIG SHIELDED PLUG-TO-PLUG ZONE CORD |                                                 |                                                                          |             |                               |                  |   |  |
| A 12 METERS (103 + 7)   44 METERS (1733")                 |                                 |                                     |                 |                                           |                                                 |                                                                          | JINEED      |                               |                  |   |  |
| 46 METERS (1812")                                         |                                 |                                     |                 |                                           | CUSTOMER DRAWING                                |                                                                          |             |                               |                  |   |  |
| 48 METERS (1890")                                         |                                 |                                     |                 |                                           |                                                 |                                                                          |             |                               |                  |   |  |
| 50 METERS (1969")                                         |                                 |                                     |                 |                                           | DATASET FILE NAME<br>M02678BJ_DC10/00E          |                                                                          |             |                               | PANDUIT          |   |  |
|                                                           |                                 |                                     |                 |                                           | UNLES                                           | SS OTHERW                                                                | ISE_SPEC    | IFIED,                        | MATERIAL:        |   |  |
|                                                           | I                               |                                     |                 |                                           |                                                 | DIMENSIONAL TOLERANCES ARE: IN [mm]<br>.x ± .1 [2.54] .xxx ± .005 [.127] |             |                               | SEE NOTES        |   |  |
|                                                           |                                 |                                     |                 |                                           | .xx ± .01 [ .25 ] ANGLES ± 5 °                  |                                                                          |             | drawing number:<br>02678 - 10 |                  |   |  |
| <sup>↑</sup> 4 12–17–13 BJN EJH                           | EJH SEE S                       | EE SHEET 1 FOR REVISIONS            |                 |                                           | THIRD ANGLE<br>PROJECTION                       |                                                                          |             |                               |                  |   |  |
| 4 12–17–13 BJN EJH   000000000000000000000000000000000000 | REV DATE BY CHK APR DESCRIPTION |                                     |                 |                                           | BJN                                             | 3-5-08                                                                   | снк<br>RJDU | NONE                          | SHT 2 0F 2       | A |  |
|                                                           |                                 | 2                                   |                 |                                           | I                                               |                                                                          | · ·         | 1                             | · · · · · ·      |   |  |