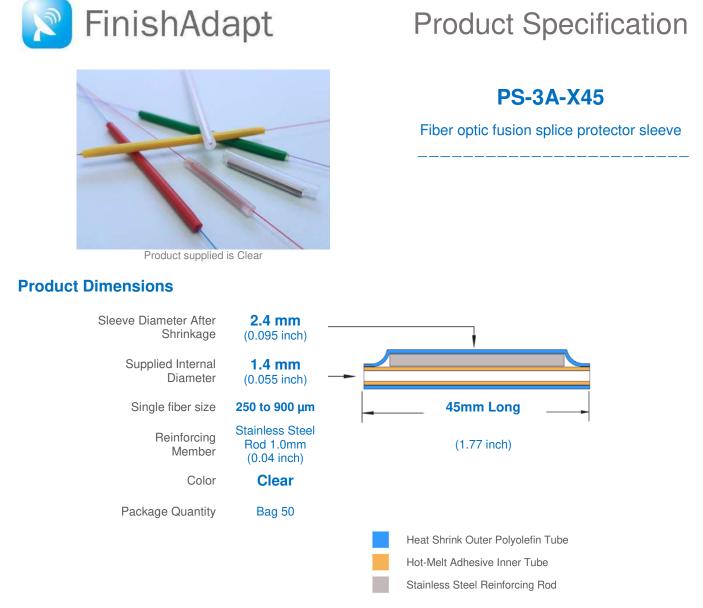

## **Product Features**

- Provides mechanical and environmental protection to fiber splices after fusion splicing
- Bellcore (Telcordia) GR-1380-CORE Certification
- UL 224 approved YDPU2.E467437 high quality materials
- Pre-shrunk heat bonded design for faster installation
- Single fibre aperture for easier fiber insertion
- Encapsulated and centred reinforcing pin with tapered ends
- 25+ years of specialist manufacturing experience with proven long-term reliability
- Compatible with most optic fibers, splice trays and splice ovens
- RoHS & REACH Compliant and Conflict Free







Member #0240



www.finishadapt.com