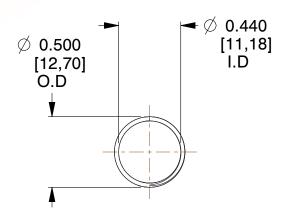

## **NOTES:**

1. Material: Spring Steel

2. Finish: Glod Irridite

3. Ends: Closed and Ground

4. Total Coils: 10.000

5. Sugg. Max. Deflection: 1.000 (in)

6. Sugg. Max. Load: 2.300 (lbs)

7. All Drawing Dimensions are in Inches [mm]