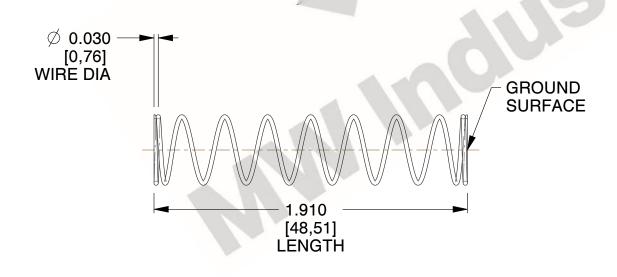

## **NOTES:**

1. Material: Spring Steel

2. Finish: Glod Irridite

3. Ends: Closed and Ground

4. Total Coils: 10.000

5. Sugg. Max. Deflection: 1.000 (in)

6. Sugg. Max. Load: 2.300 (lbs)

7. All Drawing Dimensions are in Inches [mm]