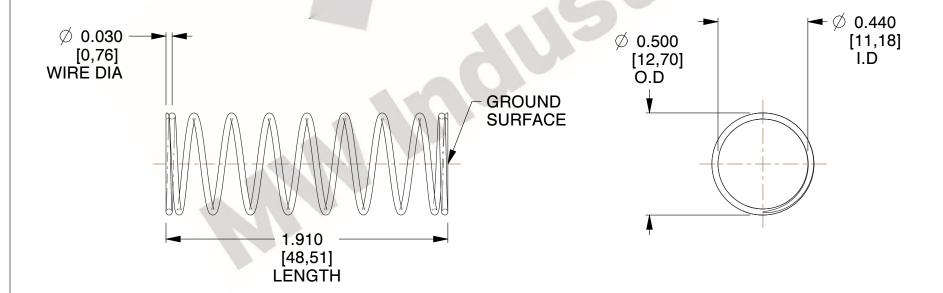

## **NOTES:**

1. Material: Stainless Steel

2. Finish: Glod Irridite

3. Ends: Closed and Ground

4. Total Coils: 10.000

Sugg. Max. Deflection: 0.350 (in)
 Sugg. Max. Load: 2.300 (lbs)

7. All Drawing Dimensions are in Inches [mm]