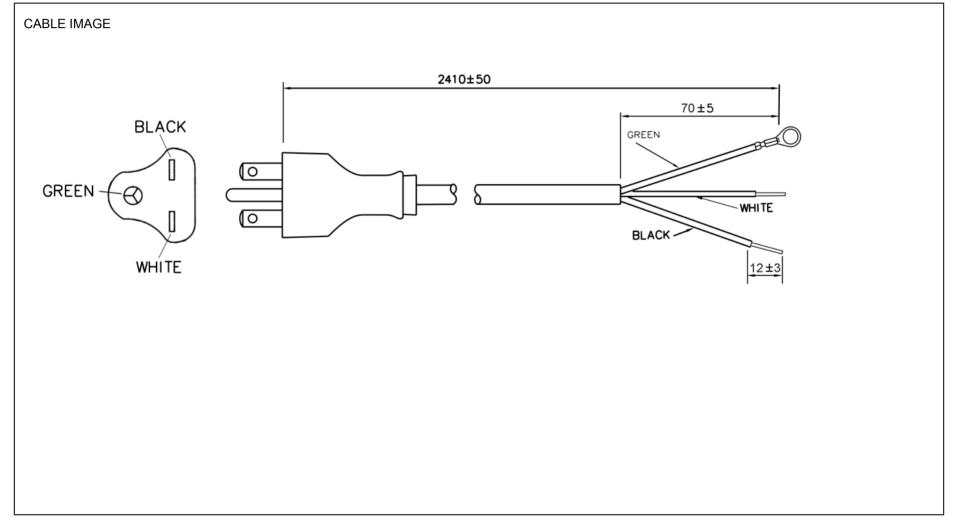

Cordset Information:

CordsetColor:GlobTek Black

Cord Length (mm):2410±50

CUSTOMIZED LENGTHS, COLORS, CABLE TYPES, TERMINATIONS/PLUGS/RECEPTACLES AVAILABLE UPON REQUEST. ADDITIONAL PLUG OPTIONS ARE AVAILABLE AT https://www.globtek.com/connectors/ STANDARD PLUGS AND CONNECTORS CAN BE SEEN ONLINE AT https://www.globtek.com/connectors/ ACTUAL CONNECTORS, OVERMOLDS, FERRITES MAY VARY SLIGHTLY FROM THE PICTURE BELOW DIMENSIONS ARE IN MM UNLESS SPECIFIED OTHERWISE

| End A                                         | Cable                                                   | End B         |
|-----------------------------------------------|---------------------------------------------------------|---------------|
| Code:361-A                                    | Code:144                                                | Code:00T-A    |
| Description: NEMA 6-15P, 2 CONDUCTOR + GROUND | Description:GT Cable #144: 18 / 3 Conductors, 6.3mm OD, | Description:  |
| PLUG, APPROVALS: EL-161, E119066              | SVT, 60 Deg.C, 300V, BLK/WHT/GRN, Approvals:            | Rating (V):   |
| Rating (V):250                                | Color:GlobTek Black                                     | Rating (A):   |
| Rating (A):15.0                               | Wire Gauge(AWG):18                                      | Gender:N/A    |
| Gender:Male                                   | Cond:3                                                  | Overmolded:No |
| Overmolded:Yes                                | Type:SVT                                                |               |
|                                               | Temperature:60° C                                       |               |
|                                               | Amps:10                                                 |               |
|                                               | Volts:300                                               |               |
|                                               | OD:6.3                                                  |               |
|                                               | ConductorsColors:BLK/WHT/GRN                            |               |