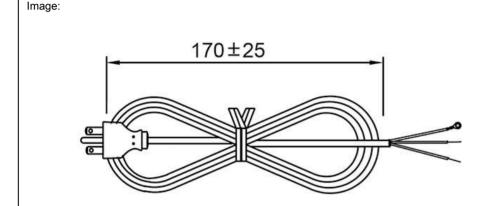

Cordset Information:

CordsetColor:GlobTek Black

Cord Length (mm):2410±50

CUSTOMIZED LENGTHS, COLORS, CABLE TYPES, TERMINATIONS/PLUGS/RECEPTACLES AVAILABLE UPON REQUEST. ADDITIONAL PLUG OPTIONS ARE AVAILABLE AT https://www.globtek.com/connectors/ STANDARD PLUGS AND CONNECTORS CAN BE SEEN ONLINE AT https://www.globtek.com/connectors/ ACTUAL CONNECTORS, OVERMOLDS, FERRITES MAY VARY SLIGHTLY FROM THE PICTURE BELOW DIMENSIONS ARE IN MM UNLESS SPECIFIED OTHERWISE

| End A                                         | Cable                                                   | End B         |
|-----------------------------------------------|---------------------------------------------------------|---------------|
| Code:361-A                                    | Code:144                                                | Code:00T-A    |
| Description: NEMA 6-15P, 2 CONDUCTOR + GROUND | Description:GT Cable #144: 18 / 3 Conductors, 6.3mm OD, | Description:  |
| PLUG, APPROVALS: EL-161, E119066              | SVT, 60 Deg.C, 300V, BLK/WHT/GRN, Approvals:            | Rating (V):   |
| Rating (V):250                                | Color:GlobTek Black                                     | Rating (A):   |
| Rating (A):15.0                               | Wire Gauge(AWG):18                                      | Gender:N/A    |
| Gender:Male                                   | Cond:3                                                  | Overmolded:No |
| Overmolded:Yes                                | Type:SVT                                                |               |
|                                               | Temperature:60° C                                       |               |
|                                               | Amps:10                                                 |               |
|                                               | Volts:300                                               |               |
|                                               | OD:6.3                                                  |               |
|                                               | ConductorsColors:BLK/WHT/GRN                            |               |