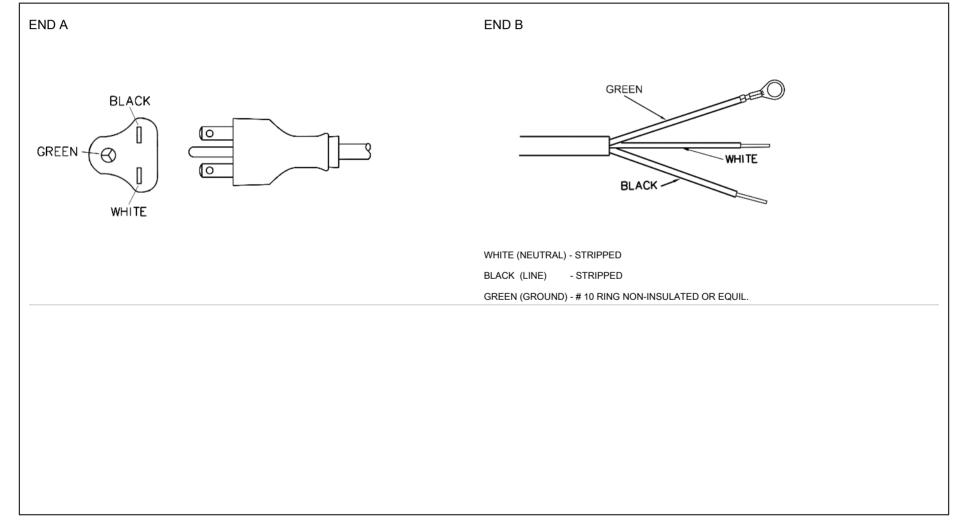

| End A                                         | Cable                                                   | End B         |
|-----------------------------------------------|---------------------------------------------------------|---------------|
| Code:361-A                                    | Code:144                                                | Code:00T-A    |
| Description: NEMA 6-15P, 2 CONDUCTOR + GROUND | Description:GT Cable #144: 18 / 3 Conductors, 6.3mm OD, | Description:  |
| PLUG, APPROVALS: EL-161, E119066              | SVT, 60 Deg.C, 300V, BLK/WHT/GRN, Approvals:            | Rating (V):   |
| Rating (V):250                                | Color:GlobTek Black                                     | Rating (A):   |
| Rating (A):15.0                               | Wire Gauge(AWG):18                                      | Gender:N/A    |
| Gender:Male                                   | Cond:3                                                  | Overmolded:No |
| Overmolded:Yes                                | Type:SVT                                                |               |
|                                               | Temperature:60° C                                       |               |
|                                               | Amps:10                                                 |               |
|                                               | Volts:300                                               |               |
|                                               | OD:6.3                                                  |               |
|                                               | ConductorsColors:BLK/WHT/GRN                            |               |