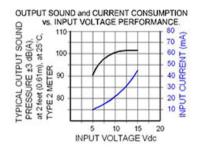

## Specifications

| Mounting                          | Panel Mount with Volume Control                                                                                                                                                                                                                                                        |
|-----------------------------------|----------------------------------------------------------------------------------------------------------------------------------------------------------------------------------------------------------------------------------------------------------------------------------------|
| Operating Mode                    | Extra Loud Siren Tone                                                                                                                                                                                                                                                                  |
| Operating Voltage                 | 5-15 Vdc                                                                                                                                                                                                                                                                               |
| <b>Operating Frequency</b>        | 2900±250 Hz                                                                                                                                                                                                                                                                            |
| Typical Operating Current         | 10 mA at 5 Vdc<br>50 mA at 15 Vdc                                                                                                                                                                                                                                                      |
| Typical Sound Pressure            | 92 ±5 dB(A) at 5 Vdc at 24 inches (61 cm), at 25°C<br>103 ±5 dB(A) at 15 Vdc at 24 inches (61 cm), at 25°C                                                                                                                                                                             |
| Termination                       | Quick Connect Blades                                                                                                                                                                                                                                                                   |
| Termination Strength              | Pull test with a maximum of 22 pounds (10 kg) load                                                                                                                                                                                                                                     |
| <b>Operating Temperature</b>      | -20_C to +65_C                                                                                                                                                                                                                                                                         |
| Storage Temperature               | -40_C to +85_C                                                                                                                                                                                                                                                                         |
| Surge Voltage                     | 20% over maximum rated voltage for less than 5 minutes                                                                                                                                                                                                                                 |
| <b>Reverse Voltage Protection</b> | To the maximum operating voltage                                                                                                                                                                                                                                                       |
| <b>Construction Materials</b>     | Case- Plastic _NORYL_ N-190, Flame Retardant UL 94-VO, Black<br>Internal Circuit- Audio-oscillator and piezoelectric driver<br>Potting- 2 parts epoxy resin or silicone, black<br>Diaphragm- Stainless Steel 304                                                                       |
| Gasket                            | Gasket (Included) 0.125" thick, 60 Durometer Neoprene                                                                                                                                                                                                                                  |
| <b>Construction Materials</b>     | ASTM B117 Certified - Withstands exposure to salt spray for 300 hours<br>IP 68 Certified - Withstands water submergence and dust exposure<br>Humidity- 95% relative humidity at +40_C continuously for 100 hours.<br>Vibration- Withstands vibration between 0 and 55 Hz. on all axes. |
| Life Expectancy                   | 10 years under normal operating conditions.                                                                                                                                                                                                                                            |
| Warranty                          | For a period of two years from the date of manufacture under normal operating conditions.                                                                                                                                                                                              |
| Notes                             | This product is not intended as a life safety device.                                                                                                                                                                                                                                  |
| Terms and Conditions of Sale      |                                                                                                                                                                                                                                                                                        |