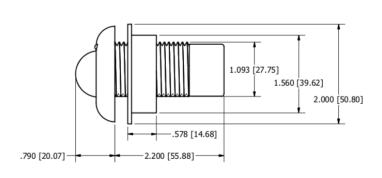

up and adjustment
- DC relay-less design is more durable and reliable
- UV resistant, flame retardant, impact resistant, and recyclable polycarbonate construction

## **SPECIFICATIONS**

- Input Voltage: 12VDC
- 0-10VDC Dimming Current: 50mA (max sink)
- Photocell Sensitivity: 1–300 fc
- Temperature Sensitivity: -67 to +257 °F (-55 to +125 °C)
- Radio Power: +12dBm transmit; 262 ft (80m) range LOS
- Wireless Certifications: Daintree ControlScope Certified
- Wireless Compatibility: Zigbee Home Automation 1.2
- Operating Temperature: -4 to +140 °F (-20 to +60 °C)
- Operating Humidity: 20–90% non-condensing
- Weatherproof Rating: IP44 for indoor use only
- Safety Certifications: UL/cUL Listed, File E513483
- Regulatory Compliance: CE, RoHS, FCC, CA Title 24

# **DIMENSIONS**

# **MOUNTING**





## **WIRING**

## **COVERAGE PATTERN**







## ORDERING INFORMATION

| Part Number  | Color | Description                                                                                    |
|--------------|-------|------------------------------------------------------------------------------------------------|
| S810-PLT-DZB | White | DC ceiling mount motion/light/temp sensor with 0–10V dimming control & Zigbee compatible radio |