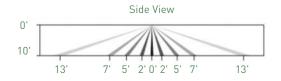

## **COVERAGE PATTERN**

Up to 600 ft<sup>2</sup> motion coverage at 10 ft mount height

Connect wirelessly via Daintree ControlScope or Zigbee HA 1.2

Modular RJ9 quick-click connector

5 year limited product warranty