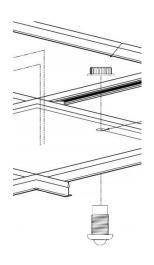

and adjustment
- DC relay-less design is more durable and reliable
- UV resistant, flame retardant, impact resistant, and recyclable polycarbonate construction

## **SPECIFICATIONS**

- Input Voltage: 12VDC
- 0-10VDC Dimming Current: 50mA (max sink)
- Photocell Sensitivity: 1–300 fc
- Temperature Sensitivity: -67 to +257 °F (-55 to +125 °C)
- Radio Power: +12dBm transmit; 262 ft (80m) range LOS
- Wireless Certifications: Daintree ControlScope Certified
- Wireless Compatibility: Zigbee Home Automation 1.2
- Operating Temperature: -4 to +140 °F (-20 to +60 °C)
- Operating Humidity: 20–90% non-condensing
- Weatherproof Rating: IP44 for indoor use only
- Safety Certifications: UL/cUL Listed, File E513483
- Regulatory Compliance: CE, RoHS, FCC, CA Title 24

# **DIMENSIONS**

# **MOUNTING**





## **WIRING**

## **COVERAGE PATTERN**







## ORDERING INFORMATION

| Part Number  | Color | Description                                                                                    |
|--------------|-------|------------------------------------------------------------------------------------------------|
| S810-PLT-DZB | White | DC ceiling mount motion/light/temp sensor with 0–10V dimming control & Zigbee compatible radio |