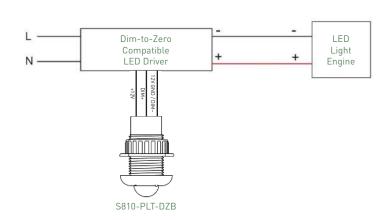

more durable and reliable
- UV resistant, flame retardant, impact resistant, and recyclable polycarbonate construction

## **SPECIFICATIONS**

- Input Voltage: 12VDC
- 0-10VDC Dimming Current: 50mA (max sink)
- Photocell Sensitivity: 1–300 fc
- Temperature Sensitivity: -67 to +257 °F (-55 to +125 °C)
- Radio Power: +12dBm transmit; 262 ft (80m) range LOS
- Wireless Certifications: Daintree ControlScope Certified
- Wireless Compatibility: Zigbee Home Automation 1.2
- Operating Temperature: -4 to +140 °F (-20 to +60 °C)
- Operating Humidity: 20–90% non-condensing
- Weatherproof Rating: IP44 for indoor use only
- Safety Certifications: UL/cUL Listed, File E513483
- Regulatory Compliance: CE, RoHS, FCC, CA Title 24

# **DIMENSIONS**

# **MOUNTING**





## **WIRING**

## **COVERAGE PATTERN**







## ORDERING INFORMATION

| Part Number  | Color | Description                                                                                    |
|--------------|-------|------------------------------------------------------------------------------------------------|
| S810-PLT-DZB | White | DC ceiling mount motion/light/temp sensor with 0–10V dimming control & Zigbee compatible radio |