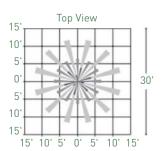

## **COVERAGE PATTERN**

Up to 600 ft<sup>2</sup> motion coverage at 10 ft mount height

Connect wirelessly via Daintree ControlScope or Zigbee HA 1.2

Modular RJ9 quick-click connector

5 year limited product warranty