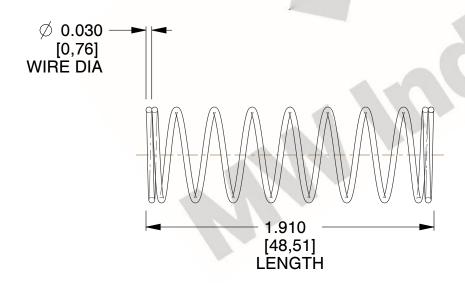

## **NOTES:**

1. Material: Stainless Steel

2. Finish: Glod Irridite

3. Ends: Closed

4. Total Coils: 10.000

5. Sugg. Max. Deflection: 1.200 (in) 6. Sugg. Max. Load : 2.300 (lbs)

7. All Drawing Dimensions are in Inches [mm]