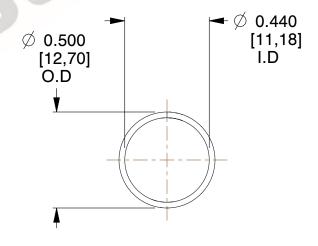

## **NOTES:**

1. Material: Stainless Steel

2. Finish: Glod Irridite

3. Ends: Closed

4. Total Coils: 10.000

5. Sugg. Max. Deflection: 1.200 (in) 6. Sugg. Max. Load : 2.300 (lbs)

7. All Drawing Dimensions are in Inches [mm]