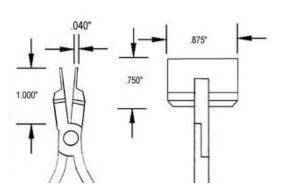

## **TECHNICAL DATA SHEET**

Part#: 508C-US

Pliers - .88" Tapered Wide Nose - Straight -- Carbon Steel Designed to fit between rows of connector pins.

10<sup>10</sup> ohms/sq

.227" x .880"

5.5" (137.5mm)

Straight

USA

The 508C-US metal jaw straightening plier is designed to fit between rows of connector pins. The overall length is 5.25" while the jaws are .825" wide. It features an ergonomically molded antimicrobial Anti-Static grip (10<sup>10</sup> ohms/sq surface resistivity) with dual leaf springs.