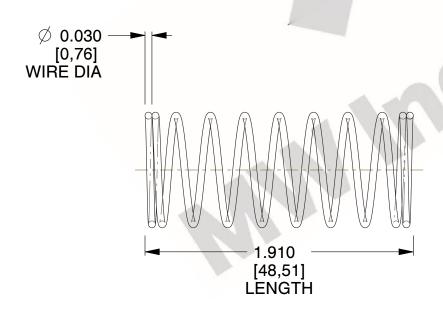

## **NOTES:**

1. Material : Spring Steel 2. Finish : Glod Irridite

3. Ends: Closed

4. Total Coils: 10.000

5. Sugg. Max. Deflection: 0.580 (in)6. Sugg. Max. Load: 2.300 (lbs)

7. All Drawing Dimensions are in Inches [mm]