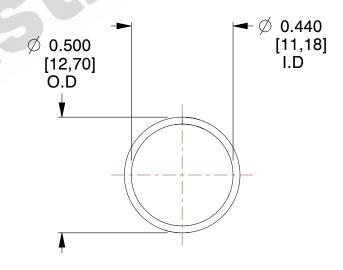

## **NOTES:**

1. Material : Spring Steel 2. Finish : Glod Irridite

3. Ends: Closed

4. Total Coils: 10.000

5. Sugg. Max. Deflection: 0.580 (in)6. Sugg. Max. Load: 2.300 (lbs)

7. All Drawing Dimensions are in Inches [mm]