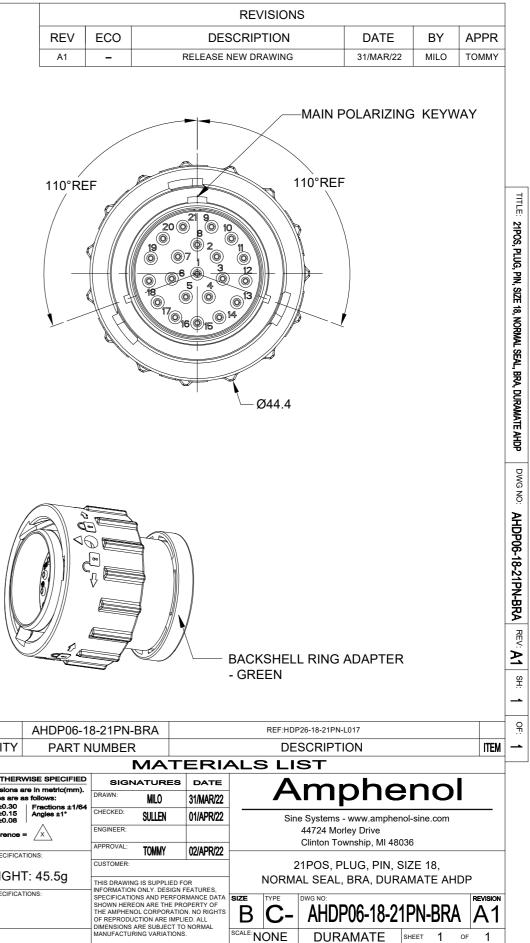

| REV | ECO |   |
|-----|-----|---|
| A1  | -   | F |

| QUANTITY                                                                                                                          | PART NUMBE                                |                                                                                                                                                                                             |        |    |  |  |
|-----------------------------------------------------------------------------------------------------------------------------------|-------------------------------------------|---------------------------------------------------------------------------------------------------------------------------------------------------------------------------------------------|--------|----|--|--|
| MATE                                                                                                                              |                                           |                                                                                                                                                                                             |        |    |  |  |
| UNLESS OTHER                                                                                                                      | SIGNATURES                                |                                                                                                                                                                                             |        |    |  |  |
| <ol> <li>All dimensions are in metric(mm).</li> <li>Tolerances are as follows:</li> <li>PL DEC ±0.30   Fractions ±1/64</li> </ol> |                                           | DRAWN:                                                                                                                                                                                      | MILO   | 31 |  |  |
| 2 PL DEC ±0.15<br>3 PL DEC ±0.08                                                                                                  | Angles ±1°                                | CHECKED:                                                                                                                                                                                    | SULLEN | 01 |  |  |
| 3) Note reference                                                                                                                 | ENGINEER:                                 |                                                                                                                                                                                             |        |    |  |  |
| MATERIAL SPECIFICATIONS:                                                                                                          |                                           | APPROVAL:                                                                                                                                                                                   | TOMMY  | 02 |  |  |
| WEIGH                                                                                                                             | CUSTOMER:<br>THIS DRAWING IS SUPPLIED FOR |                                                                                                                                                                                             |        |    |  |  |
| PROCESS SPECIFICATIONS:<br>NEXT ASS'Y:                                                                                            |                                           | INFORMATION ONLY. DESIGN FEAT<br>SPECIFICATIONS AND PERFORMAT<br>SHOWN HEREON ARE THE PROPEI<br>THE AMPHENOL CORPORATION. N<br>OF REPRODUCTION ARE IMPLIED.<br>DIMENSIONS ARE SUBJECT TO NO |        |    |  |  |
|                                                                                                                                   |                                           | MANUFACTURING VARIATIONS.                                                                                                                                                                   |        |    |  |  |