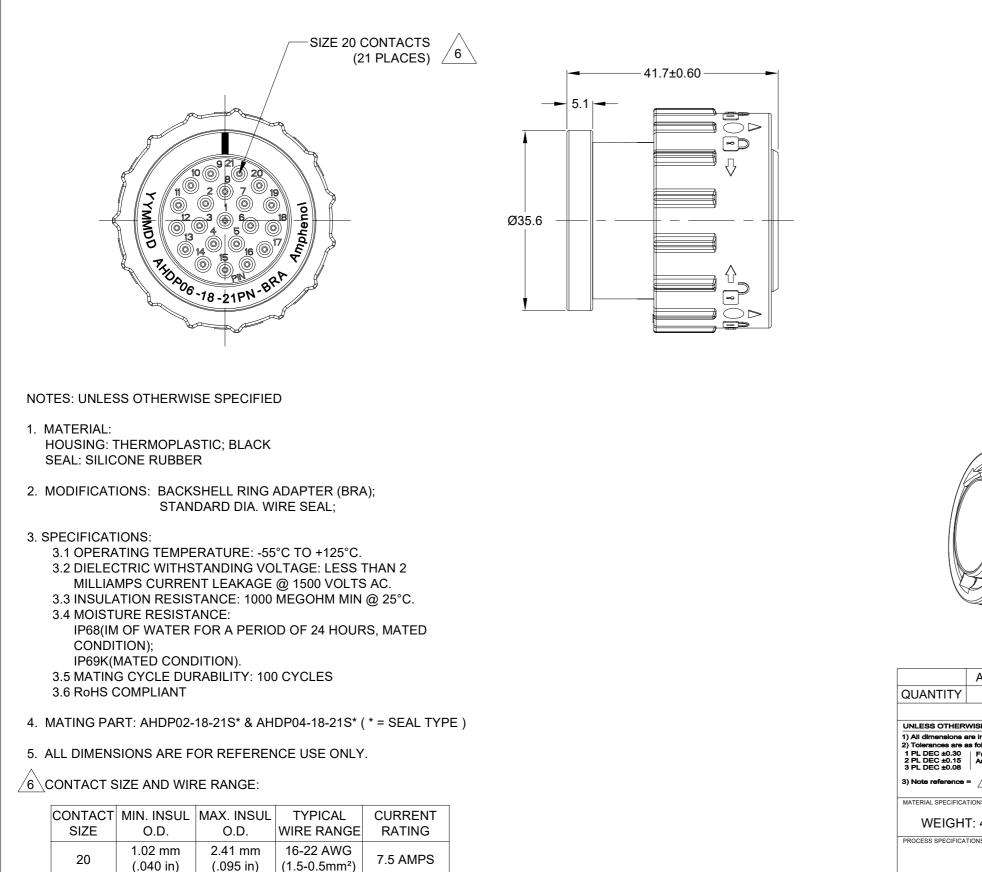

| REV | ECO |   |
|-----|-----|---|
| A1  | -   | F |

| QUANTITY                                                                                                                          | PART NUMBE                                |                                                                                                                                                                                             |        |    |  |  |
|-----------------------------------------------------------------------------------------------------------------------------------|-------------------------------------------|---------------------------------------------------------------------------------------------------------------------------------------------------------------------------------------------|--------|----|--|--|
| MATE                                                                                                                              |                                           |                                                                                                                                                                                             |        |    |  |  |
| UNLESS OTHER                                                                                                                      | SIGNATURES                                |                                                                                                                                                                                             |        |    |  |  |
| <ol> <li>All dimensions are in metric(mm).</li> <li>Tolerances are as follows:</li> <li>PL DEC ±0.30   Fractions ±1/64</li> </ol> |                                           | DRAWN:                                                                                                                                                                                      | MILO   | 31 |  |  |
| 2 PL DEC ±0.15<br>3 PL DEC ±0.08                                                                                                  | Angles ±1°                                | CHECKED:                                                                                                                                                                                    | SULLEN | 01 |  |  |
| 3) Note reference                                                                                                                 | ENGINEER:                                 |                                                                                                                                                                                             |        |    |  |  |
| MATERIAL SPECIFICATIONS:                                                                                                          |                                           | APPROVAL:                                                                                                                                                                                   | TOMMY  | 02 |  |  |
| WEIGH                                                                                                                             | CUSTOMER:<br>THIS DRAWING IS SUPPLIED FOR |                                                                                                                                                                                             |        |    |  |  |
| PROCESS SPECIFICATIONS:<br>NEXT ASS'Y:                                                                                            |                                           | INFORMATION ONLY. DESIGN FEAT<br>SPECIFICATIONS AND PERFORMAT<br>SHOWN HEREON ARE THE PROPEI<br>THE AMPHENOL CORPORATION. N<br>OF REPRODUCTION ARE IMPLIED.<br>DIMENSIONS ARE SUBJECT TO NO |        |    |  |  |
|                                                                                                                                   |                                           | MANUFACTURING VARIATIONS.                                                                                                                                                                   |        |    |  |  |