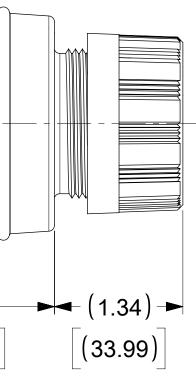

| 12                                                                      | 11 10                             | ) 9                       | 8    | 7                          | 6                   | 5                                                                                                                                                                                                                                                                                                                                                                                                                                                                                                                                                                                                                                                                                                                                                                                                                                                                                                                                                                                                                                                                                                                                                                                                                                                                                                                                                                                                                                                                                                                                                                                                                                                                                                                                                                                                                                                                                                                                                                                                                                                                                                             | 4                        | ORDER NO              | 3                        | 2<br>WOODHEAD NO.                          | 1<br>COLOR                 |
|-------------------------------------------------------------------------|-----------------------------------|---------------------------|------|----------------------------|---------------------|---------------------------------------------------------------------------------------------------------------------------------------------------------------------------------------------------------------------------------------------------------------------------------------------------------------------------------------------------------------------------------------------------------------------------------------------------------------------------------------------------------------------------------------------------------------------------------------------------------------------------------------------------------------------------------------------------------------------------------------------------------------------------------------------------------------------------------------------------------------------------------------------------------------------------------------------------------------------------------------------------------------------------------------------------------------------------------------------------------------------------------------------------------------------------------------------------------------------------------------------------------------------------------------------------------------------------------------------------------------------------------------------------------------------------------------------------------------------------------------------------------------------------------------------------------------------------------------------------------------------------------------------------------------------------------------------------------------------------------------------------------------------------------------------------------------------------------------------------------------------------------------------------------------------------------------------------------------------------------------------------------------------------------------------------------------------------------------------------------------|--------------------------|-----------------------|--------------------------|--------------------------------------------|----------------------------|
|                                                                         |                                   |                           |      |                            |                     |                                                                                                                                                                                                                                                                                                                                                                                                                                                                                                                                                                                                                                                                                                                                                                                                                                                                                                                                                                                                                                                                                                                                                                                                                                                                                                                                                                                                                                                                                                                                                                                                                                                                                                                                                                                                                                                                                                                                                                                                                                                                                                               |                          |                       |                          |                                            |                            |
| H<br>G                                                                  |                                   |                           |      |                            | 7                   |                                                                                                                                                                                                                                                                                                                                                                                                                                                                                                                                                                                                                                                                                                                                                                                                                                                                                                                                                                                                                                                                                                                                                                                                                                                                                                                                                                                                                                                                                                                                                                                                                                                                                                                                                                                                                                                                                                                                                                                                                                                                                                               | 9                        |                       |                          | 29W48MB-P                                  | YELLOW                     |
| E D C                                                                   |                                   |                           |      | 2.75)<br>(1.12)<br>(28.37) | - (2.00)<br>(50.80) | (1.34) →                                                                                                                                                                                                                                                                                                                                                                                                                                                                                                                                                                                                                                                                                                                                                                                                                                                                                                                                                                                                                                                                                                                                                                                                                                                                                                                                                                                                                                                                                                                                                                                                                                                                                                                                                                                                                                                                                                                                                                                                                                                                                                      |                          |                       |                          |                                            |                            |
|                                                                         | DESCRIPTIONS                      | MATERIAL                  | QTY. |                            |                     |                                                                                                                                                                                                                                                                                                                                                                                                                                                                                                                                                                                                                                                                                                                                                                                                                                                                                                                                                                                                                                                                                                                                                                                                                                                                                                                                                                                                                                                                                                                                                                                                                                                                                                                                                                                                                                                                                                                                                                                                                                                                                                               |                          |                       |                          |                                            | _                          |
|                                                                         |                                   | BRASS, NICKEL PLATED      | 3    |                            |                     |                                                                                                                                                                                                                                                                                                                                                                                                                                                                                                                                                                                                                                                                                                                                                                                                                                                                                                                                                                                                                                                                                                                                                                                                                                                                                                                                                                                                                                                                                                                                                                                                                                                                                                                                                                                                                                                                                                                                                                                                                                                                                                               |                          |                       |                          |                                            |                            |
|                                                                         |                                   | STAINLESS STEEL           | 3    |                            |                     |                                                                                                                                                                                                                                                                                                                                                                                                                                                                                                                                                                                                                                                                                                                                                                                                                                                                                                                                                                                                                                                                                                                                                                                                                                                                                                                                                                                                                                                                                                                                                                                                                                                                                                                                                                                                                                                                                                                                                                                                                                                                                                               |                          |                       |                          |                                            |                            |
|                                                                         | CLAMP AND TERMINAL SCREW ASSY     |                           | 3    |                            | Г                   | SYMPOLE THIS DRAWING CONTAINS INFOR                                                                                                                                                                                                                                                                                                                                                                                                                                                                                                                                                                                                                                                                                                                                                                                                                                                                                                                                                                                                                                                                                                                                                                                                                                                                                                                                                                                                                                                                                                                                                                                                                                                                                                                                                                                                                                                                                                                                                                                                                                                                           | RMATION THAT IS PRO      | OPRIETARY TO MOLEX FI |                          | HNOLOGIES, LLC AND SHOULD NOT BE USED      | WITHOUT WRITTEN PERMISSION |
|                                                                         |                                   | NYLON                     |      |                            | 7                   | SYMBOLS THIS DRAWING CONTAINS INFOR<br>DIMENSION UNITS SCALE<br>INCH[MM] NTS                                                                                                                                                                                                                                                                                                                                                                                                                                                                                                                                                                                                                                                                                                                                                                                                                                                                                                                                                                                                                                                                                                                                                                                                                                                                                                                                                                                                                                                                                                                                                                                                                                                                                                                                                                                                                                                                                                                                                                                                                                  |                          | / DESC: RELEASED      |                          | mol                                        |                            |
|                                                                         |                                   | POLYCARBONATE             | 1    |                            | 7                   | GENERAL TOLERANCES                                                                                                                                                                                                                                                                                                                                                                                                                                                                                                                                                                                                                                                                                                                                                                                                                                                                                                                                                                                                                                                                                                                                                                                                                                                                                                                                                                                                                                                                                                                                                                                                                                                                                                                                                                                                                                                                                                                                                                                                                                                                                            | 1                        |                       |                          |                                            |                            |
|                                                                         |                                   | SILICON WITH NYLON THREAD | 1    |                            | L                   | $\boxed{\text{F}} = 0$ $\boxed{\text{MM} \text{ INCH}}$ $\boxed{\text{F}} = 0$ $\boxed{\text{4 PLACES } \pm \pm \pm}$                                                                                                                                                                                                                                                                                                                                                                                                                                                                                                                                                                                                                                                                                                                                                                                                                                                                                                                                                                                                                                                                                                                                                                                                                                                                                                                                                                                                                                                                                                                                                                                                                                                                                                                                                                                                                                                                                                                                                                                         | EC NO: 6143<br>DRWN: DSC |                       | 2018/12/28               | WATERTITE CONNECTO<br>2P3W L6              |                            |
|                                                                         |                                   | RUBBER                    | 4    |                            |                     | $\bigvee = 0$ $3 \text{ PLACES } \pm \pm \pm 2 \text{ PLACES } \pm $                                                                                                                                                                                                                                                                                                                                                                                                                                                                                                                                                                                                                                                                                                                                                                                                                                                                                                                                                                                                                                                                                                                                                                                                                                                                                                                                                                                                                                                                                                                                                                                                                                                                                                                                                                                                                                                                                                                                                                      | CHK'D: DNC               | GUYEN62               | 2019/04/17<br>2019/04/17 |                                            |                            |
| A                                                                       |                                   | NYLON                     | 1    |                            |                     |                                                                                                                                                                                                                                                                                                                                                                                                                                                                                                                                                                                                                                                                                                                                                                                                                                                                                                                                                                                                                                                                                                                                                                                                                                                                                                                                                                                                                                                                                                                                                                                                                                                                                                                                                                                                                                                                                                                                                                                                                                                                                                               | INITIAL REV              | /ISION:               |                          | PRODUCT CUSTON                             | DOC TYPE DOC PART REVISION |
|                                                                         |                                   | NYLON                     | 1    |                            |                     | $ = 0   0   PLACES \pm \pm $ $ = 0   0   PLACES \pm \pm \pm $ $ = 0   0   PLACES \pm \pm \pm \pm $ $ = 0   0   PLACES \pm \pm \pm \pm \pm $ $ = 0   0   PLACES \pm \pm \pm \pm \pm \pm $ $ = 0   0   PLACES \pm \pm$                                                                                                                                                                                                                                                                                                                                                                                                                                                                                                                                                                                                                                                                                                                                                                                                                                                                                                                                                                                                                                                                                                                                                                                                                                                                                                                                                                                                                                                                                                                                                                                                                                                                                                                                                                                                                      |                          | NEELAND               | 2018/12/28<br>2019/04/17 | 1301470298                                 | PSD 000 A                  |
| DOCUMENT                                                                | STATUS P1 RELEASE DATE 2019/04/17 |                           | L    |                            |                     | Image: Constraint of the second se |                          |                       | series<br>130147         | MATERIAL NUMBER CUSTOMER SEE TABLE GENERAL | MARKET 1 OF 1              |
| FORMAT: Eng-lega-master-tb-prod-C 12<br>REVISION: D<br>DATE: 2018/01/18 |                                   |                           | 8    | 7                          | 6                   | 5                                                                                                                                                                                                                                                                                                                                                                                                                                                                                                                                                                                                                                                                                                                                                                                                                                                                                                                                                                                                                                                                                                                                                                                                                                                                                                                                                                                                                                                                                                                                                                                                                                                                                                                                                                                                                                                                                                                                                                                                                                                                                                             | 4                        |                       | 3                        | 2                                          | 1                          |