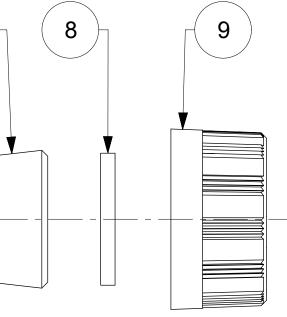

| 12                                                                      | 11 10                             | ) 9                       | 8    | 7                          | 6                   | 5                                                                                                                                                                                                                                                                                                                                                                                                                                                                                                                                                                                                                                                                                                                                                                                                                                                                                                                                                                                                                                                                                                                                                                                                                                                                                                                                                                                                                                                                                                                                                                                                                                                                                                                                                                                                                                                                                                                                                                                                                                                                                                             | 4                        | ORDER NO              | 3                        | 2<br>WOODHEAD NO.                          | 1<br>COLOR                 |
|-------------------------------------------------------------------------|-----------------------------------|---------------------------|------|----------------------------|---------------------|---------------------------------------------------------------------------------------------------------------------------------------------------------------------------------------------------------------------------------------------------------------------------------------------------------------------------------------------------------------------------------------------------------------------------------------------------------------------------------------------------------------------------------------------------------------------------------------------------------------------------------------------------------------------------------------------------------------------------------------------------------------------------------------------------------------------------------------------------------------------------------------------------------------------------------------------------------------------------------------------------------------------------------------------------------------------------------------------------------------------------------------------------------------------------------------------------------------------------------------------------------------------------------------------------------------------------------------------------------------------------------------------------------------------------------------------------------------------------------------------------------------------------------------------------------------------------------------------------------------------------------------------------------------------------------------------------------------------------------------------------------------------------------------------------------------------------------------------------------------------------------------------------------------------------------------------------------------------------------------------------------------------------------------------------------------------------------------------------------------|--------------------------|-----------------------|--------------------------|--------------------------------------------|----------------------------|
|                                                                         |                                   |                           |      |                            |                     |                                                                                                                                                                                                                                                                                                                                                                                                                                                                                                                                                                                                                                                                                                                                                                                                                                                                                                                                                                                                                                                                                                                                                                                                                                                                                                                                                                                                                                                                                                                                                                                                                                                                                                                                                                                                                                                                                                                                                                                                                                                                                                               |                          |                       |                          |                                            |                            |
| H<br>G                                                                  |                                   |                           |      |                            | 7                   |                                                                                                                                                                                                                                                                                                                                                                                                                                                                                                                                                                                                                                                                                                                                                                                                                                                                                                                                                                                                                                                                                                                                                                                                                                                                                                                                                                                                                                                                                                                                                                                                                                                                                                                                                                                                                                                                                                                                                                                                                                                                                                               | 9                        |                       |                          | 29W48MB-P                                  | YELLOW                     |
| E D C                                                                   |                                   |                           |      | 2.75)<br>(1.12)<br>(28.37) | - (2.00)<br>(50.80) | (1.34) →                                                                                                                                                                                                                                                                                                                                                                                                                                                                                                                                                                                                                                                                                                                                                                                                                                                                                                                                                                                                                                                                                                                                                                                                                                                                                                                                                                                                                                                                                                                                                                                                                                                                                                                                                                                                                                                                                                                                                                                                                                                                                                      |                          |                       |                          |                                            |                            |
|                                                                         | DESCRIPTIONS                      | MATERIAL                  | QTY. |                            |                     |                                                                                                                                                                                                                                                                                                                                                                                                                                                                                                                                                                                                                                                                                                                                                                                                                                                                                                                                                                                                                                                                                                                                                                                                                                                                                                                                                                                                                                                                                                                                                                                                                                                                                                                                                                                                                                                                                                                                                                                                                                                                                                               |                          |                       |                          |                                            | _                          |
|                                                                         |                                   | BRASS, NICKEL PLATED      | 3    |                            |                     |                                                                                                                                                                                                                                                                                                                                                                                                                                                                                                                                                                                                                                                                                                                                                                                                                                                                                                                                                                                                                                                                                                                                                                                                                                                                                                                                                                                                                                                                                                                                                                                                                                                                                                                                                                                                                                                                                                                                                                                                                                                                                                               |                          |                       |                          |                                            |                            |
|                                                                         |                                   | STAINLESS STEEL           | 3    |                            |                     |                                                                                                                                                                                                                                                                                                                                                                                                                                                                                                                                                                                                                                                                                                                                                                                                                                                                                                                                                                                                                                                                                                                                                                                                                                                                                                                                                                                                                                                                                                                                                                                                                                                                                                                                                                                                                                                                                                                                                                                                                                                                                                               |                          |                       |                          |                                            |                            |
|                                                                         | CLAMP AND TERMINAL SCREW ASSY     |                           | 3    |                            | Г                   | SYMPOLE THIS DRAWING CONTAINS INFOR                                                                                                                                                                                                                                                                                                                                                                                                                                                                                                                                                                                                                                                                                                                                                                                                                                                                                                                                                                                                                                                                                                                                                                                                                                                                                                                                                                                                                                                                                                                                                                                                                                                                                                                                                                                                                                                                                                                                                                                                                                                                           | RMATION THAT IS PRO      | OPRIETARY TO MOLEX FI |                          | HNOLOGIES, LLC AND SHOULD NOT BE USED      | WITHOUT WRITTEN PERMISSION |
|                                                                         |                                   | NYLON                     |      |                            | 7                   | SYMBOLS THIS DRAWING CONTAINS INFOR<br>DIMENSION UNITS SCALE<br>INCH[MM] NTS                                                                                                                                                                                                                                                                                                                                                                                                                                                                                                                                                                                                                                                                                                                                                                                                                                                                                                                                                                                                                                                                                                                                                                                                                                                                                                                                                                                                                                                                                                                                                                                                                                                                                                                                                                                                                                                                                                                                                                                                                                  |                          | / DESC: RELEASED      |                          | mol                                        |                            |
|                                                                         |                                   | POLYCARBONATE             | 1    |                            | 7                   | GENERAL TOLERANCES                                                                                                                                                                                                                                                                                                                                                                                                                                                                                                                                                                                                                                                                                                                                                                                                                                                                                                                                                                                                                                                                                                                                                                                                                                                                                                                                                                                                                                                                                                                                                                                                                                                                                                                                                                                                                                                                                                                                                                                                                                                                                            | 1                        |                       |                          |                                            |                            |
|                                                                         |                                   | SILICON WITH NYLON THREAD | 1    |                            | L                   | $\boxed{\text{F}} = 0$ $\boxed{\text{MM} \text{ INCH}}$ $\boxed{\text{F}} = 0$ $\boxed{\text{4 PLACES } \pm \pm \pm}$                                                                                                                                                                                                                                                                                                                                                                                                                                                                                                                                                                                                                                                                                                                                                                                                                                                                                                                                                                                                                                                                                                                                                                                                                                                                                                                                                                                                                                                                                                                                                                                                                                                                                                                                                                                                                                                                                                                                                                                         | EC NO: 6143<br>DRWN: DSC |                       | 2018/12/28               | WATERTITE CONNECTO<br>2P3W L6              |                            |
|                                                                         |                                   | RUBBER                    | 4    |                            |                     | $\bigvee = 0$ $3 \text{ PLACES } \pm \pm \pm 2 \text{ PLACES } \pm $                                                                                                                                                                                                                                                                                                                                                                                                                                                                                                                                                                                                                                                                                                                                                                                                                                                                                                                                                                                                                                                                                                                                                                                                                                                                                                                                                                                                                                                                                                                                                                                                                                                                                                                                                                                                                                                                                                                                                                      | CHK'D: DNC               | GUYEN62               | 2019/04/17<br>2019/04/17 |                                            |                            |
| A                                                                       |                                   | NYLON                     | 1    |                            |                     |                                                                                                                                                                                                                                                                                                                                                                                                                                                                                                                                                                                                                                                                                                                                                                                                                                                                                                                                                                                                                                                                                                                                                                                                                                                                                                                                                                                                                                                                                                                                                                                                                                                                                                                                                                                                                                                                                                                                                                                                                                                                                                               | INITIAL REV              | /ISION:               |                          | PRODUCT CUSTON                             | DOC TYPE DOC PART REVISION |
|                                                                         |                                   | NYLON                     | 1    |                            |                     | $ = 0   0   PLACES \pm \pm $ $ = 0   0   PLACES \pm \pm \pm $ $ = 0   0   PLACES \pm \pm \pm \pm $ $ = 0   0   PLACES \pm \pm \pm \pm \pm $ $ = 0   0   PLACES \pm \pm \pm \pm \pm \pm $ $ = 0   0   PLACES \pm \pm$                                                                                                                                                                                                                                                                                                                                                                                                                                                                                                                                                                                                                                                                                                                                                                                                                                                                                                                                                                                                                                                                                                                                                                                                                                                                                                                                                                                                                                                                                                                                                                                                                                                                                                                                                                                                                      |                          | NEELAND               | 2018/12/28<br>2019/04/17 | 1301470298                                 | PSD 000 A                  |
| DOCUMENT                                                                | STATUS P1 RELEASE DATE 2019/04/17 |                           | L    |                            |                     | Image: Constraint of the second se |                          |                       | series<br>130147         | MATERIAL NUMBER CUSTOMER SEE TABLE GENERAL | MARKET 1 OF 1              |
| FORMAT: Eng-lega-master-tb-prod-C 12<br>REVISION: D<br>DATE: 2018/01/18 |                                   |                           | 8    | 7                          | 6                   | 5                                                                                                                                                                                                                                                                                                                                                                                                                                                                                                                                                                                                                                                                                                                                                                                                                                                                                                                                                                                                                                                                                                                                                                                                                                                                                                                                                                                                                                                                                                                                                                                                                                                                                                                                                                                                                                                                                                                                                                                                                                                                                                             | 4                        |                       | 3                        | 2                                          | 1                          |