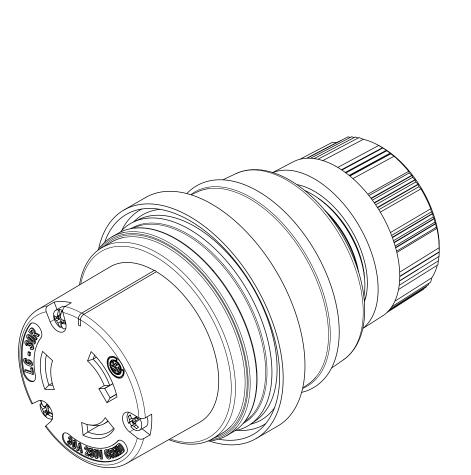

| 12                                                                      | 11 10                             | ) 9                       | 8    | 7                          | 6                   | 5                                                                                                                                                                                                                                                                                                                                                                                                                                                                                                                                                                                                                                                                                                                                                                                                                                                                                                                                                                                                                                                                                                                                                                                                                                                                                                                                                                                                                                                                                                                                                                                                                                                                                                                                                                                                                                                                                                                                                                                                                                                                                                             | 4                        | ORDER NO              | 3                        | 2<br>WOODHEAD NO.                          | 1<br>COLOR                 |
|-------------------------------------------------------------------------|-----------------------------------|---------------------------|------|----------------------------|---------------------|---------------------------------------------------------------------------------------------------------------------------------------------------------------------------------------------------------------------------------------------------------------------------------------------------------------------------------------------------------------------------------------------------------------------------------------------------------------------------------------------------------------------------------------------------------------------------------------------------------------------------------------------------------------------------------------------------------------------------------------------------------------------------------------------------------------------------------------------------------------------------------------------------------------------------------------------------------------------------------------------------------------------------------------------------------------------------------------------------------------------------------------------------------------------------------------------------------------------------------------------------------------------------------------------------------------------------------------------------------------------------------------------------------------------------------------------------------------------------------------------------------------------------------------------------------------------------------------------------------------------------------------------------------------------------------------------------------------------------------------------------------------------------------------------------------------------------------------------------------------------------------------------------------------------------------------------------------------------------------------------------------------------------------------------------------------------------------------------------------------|--------------------------|-----------------------|--------------------------|--------------------------------------------|----------------------------|
|                                                                         |                                   |                           |      |                            |                     |                                                                                                                                                                                                                                                                                                                                                                                                                                                                                                                                                                                                                                                                                                                                                                                                                                                                                                                                                                                                                                                                                                                                                                                                                                                                                                                                                                                                                                                                                                                                                                                                                                                                                                                                                                                                                                                                                                                                                                                                                                                                                                               |                          |                       |                          |                                            |                            |
| H<br>G                                                                  |                                   |                           |      |                            | 7                   |                                                                                                                                                                                                                                                                                                                                                                                                                                                                                                                                                                                                                                                                                                                                                                                                                                                                                                                                                                                                                                                                                                                                                                                                                                                                                                                                                                                                                                                                                                                                                                                                                                                                                                                                                                                                                                                                                                                                                                                                                                                                                                               | 9                        |                       |                          | 29W48MB-P                                  | YELLOW                     |
| E D C                                                                   |                                   |                           |      | 2.75)<br>(1.12)<br>(28.37) | - (2.00)<br>(50.80) | (1.34) →                                                                                                                                                                                                                                                                                                                                                                                                                                                                                                                                                                                                                                                                                                                                                                                                                                                                                                                                                                                                                                                                                                                                                                                                                                                                                                                                                                                                                                                                                                                                                                                                                                                                                                                                                                                                                                                                                                                                                                                                                                                                                                      |                          |                       |                          |                                            |                            |
|                                                                         | DESCRIPTIONS                      | MATERIAL                  | QTY. |                            |                     |                                                                                                                                                                                                                                                                                                                                                                                                                                                                                                                                                                                                                                                                                                                                                                                                                                                                                                                                                                                                                                                                                                                                                                                                                                                                                                                                                                                                                                                                                                                                                                                                                                                                                                                                                                                                                                                                                                                                                                                                                                                                                                               |                          |                       |                          |                                            | _                          |
|                                                                         |                                   | BRASS, NICKEL PLATED      | 3    |                            |                     |                                                                                                                                                                                                                                                                                                                                                                                                                                                                                                                                                                                                                                                                                                                                                                                                                                                                                                                                                                                                                                                                                                                                                                                                                                                                                                                                                                                                                                                                                                                                                                                                                                                                                                                                                                                                                                                                                                                                                                                                                                                                                                               |                          |                       |                          |                                            |                            |
|                                                                         |                                   | STAINLESS STEEL           | 3    |                            |                     |                                                                                                                                                                                                                                                                                                                                                                                                                                                                                                                                                                                                                                                                                                                                                                                                                                                                                                                                                                                                                                                                                                                                                                                                                                                                                                                                                                                                                                                                                                                                                                                                                                                                                                                                                                                                                                                                                                                                                                                                                                                                                                               |                          |                       |                          |                                            |                            |
|                                                                         | CLAMP AND TERMINAL SCREW ASSY     |                           | 3    |                            | Г                   | SYMPOLE THIS DRAWING CONTAINS INFOR                                                                                                                                                                                                                                                                                                                                                                                                                                                                                                                                                                                                                                                                                                                                                                                                                                                                                                                                                                                                                                                                                                                                                                                                                                                                                                                                                                                                                                                                                                                                                                                                                                                                                                                                                                                                                                                                                                                                                                                                                                                                           | RMATION THAT IS PRO      | OPRIETARY TO MOLEX FI |                          | HNOLOGIES, LLC AND SHOULD NOT BE USED      | WITHOUT WRITTEN PERMISSION |
|                                                                         |                                   | NYLON                     |      |                            | 7                   | SYMBOLS THIS DRAWING CONTAINS INFOR<br>DIMENSION UNITS SCALE<br>INCH[MM] NTS                                                                                                                                                                                                                                                                                                                                                                                                                                                                                                                                                                                                                                                                                                                                                                                                                                                                                                                                                                                                                                                                                                                                                                                                                                                                                                                                                                                                                                                                                                                                                                                                                                                                                                                                                                                                                                                                                                                                                                                                                                  |                          | / DESC: RELEASED      |                          | mol                                        |                            |
|                                                                         |                                   | POLYCARBONATE             | 1    |                            | 7                   | GENERAL TOLERANCES                                                                                                                                                                                                                                                                                                                                                                                                                                                                                                                                                                                                                                                                                                                                                                                                                                                                                                                                                                                                                                                                                                                                                                                                                                                                                                                                                                                                                                                                                                                                                                                                                                                                                                                                                                                                                                                                                                                                                                                                                                                                                            | 1                        |                       |                          |                                            |                            |
|                                                                         |                                   | SILICON WITH NYLON THREAD | 1    |                            | L                   | $\boxed{\text{F}} = 0$ $\boxed{\text{MM} \text{ INCH}}$ $\boxed{\text{F}} = 0$ $\boxed{\text{4 PLACES } \pm \pm \pm}$                                                                                                                                                                                                                                                                                                                                                                                                                                                                                                                                                                                                                                                                                                                                                                                                                                                                                                                                                                                                                                                                                                                                                                                                                                                                                                                                                                                                                                                                                                                                                                                                                                                                                                                                                                                                                                                                                                                                                                                         | EC NO: 6143<br>DRWN: DSC |                       | 2018/12/28               | WATERTITE CONNECTO<br>2P3W L6              |                            |
|                                                                         |                                   | RUBBER                    | 4    |                            |                     | $\bigvee = 0$ $3 \text{ PLACES } \pm \pm \pm 2 \text{ PLACES } \pm $                                                                                                                                                                                                                                                                                                                                                                                                                                                                                                                                                                                                                                                                                                                                                                                                                                                                                                                                                                                                                                                                                                                                                                                                                                                                                                                                                                                                                                                                                                                                                                                                                                                                                                                                                                                                                                                                                                                                                                      | CHK'D: DNC               | GUYEN62               | 2019/04/17<br>2019/04/17 |                                            |                            |
| A                                                                       |                                   | NYLON                     | 1    |                            |                     |                                                                                                                                                                                                                                                                                                                                                                                                                                                                                                                                                                                                                                                                                                                                                                                                                                                                                                                                                                                                                                                                                                                                                                                                                                                                                                                                                                                                                                                                                                                                                                                                                                                                                                                                                                                                                                                                                                                                                                                                                                                                                                               | INITIAL REV              | /ISION:               |                          | PRODUCT CUSTON                             | DOC TYPE DOC PART REVISION |
|                                                                         |                                   | NYLON                     | 1    |                            |                     | $ = 0   0   PLACES \pm \pm $ $ = 0   0   PLACES \pm \pm \pm $ $ = 0   0   PLACES \pm \pm \pm \pm $ $ = 0   0   PLACES \pm \pm \pm \pm \pm $ $ = 0   0   PLACES \pm \pm \pm \pm \pm \pm $ $ = 0   0   PLACES \pm \pm$                                                                                                                                                                                                                                                                                                                                                                                                                                                                                                                                                                                                                                                                                                                                                                                                                                                                                                                                                                                                                                                                                                                                                                                                                                                                                                                                                                                                                                                                                                                                                                                                                                                                                                                                                                                                                      |                          | NEELAND               | 2018/12/28<br>2019/04/17 | 1301470298                                 | PSD 000 A                  |
| DOCUMENT                                                                | STATUS P1 RELEASE DATE 2019/04/17 |                           | L    |                            |                     | Image: Constraint of the second se |                          |                       | series<br>130147         | MATERIAL NUMBER CUSTOMER SEE TABLE GENERAL | MARKET 1 OF 1              |
| FORMAT: Eng-lega-master-tb-prod-C 12<br>REVISION: D<br>DATE: 2018/01/18 |                                   |                           | 8    | 7                          | 6                   | 5                                                                                                                                                                                                                                                                                                                                                                                                                                                                                                                                                                                                                                                                                                                                                                                                                                                                                                                                                                                                                                                                                                                                                                                                                                                                                                                                                                                                                                                                                                                                                                                                                                                                                                                                                                                                                                                                                                                                                                                                                                                                                                             | 4                        |                       | 3                        | 2                                          | 1                          |