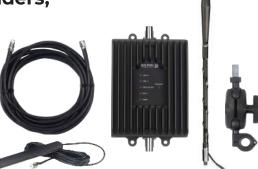

| WHAT'S IN THE BOX                    |              |
|--------------------------------------|--------------|
| Bolton Velocity Vehicle Booster      | BT459624     |
| Outside Blade Antenna w/ Clamp Mount | BT459624-ORC |
| Inside B-Flat Antenna - FME          | BT459679     |
| Power Supply                         | BT459815     |
| Accessory Mounting Packet            |              |
| Adapter FME-Female to SMA-Female     | BT512037     |