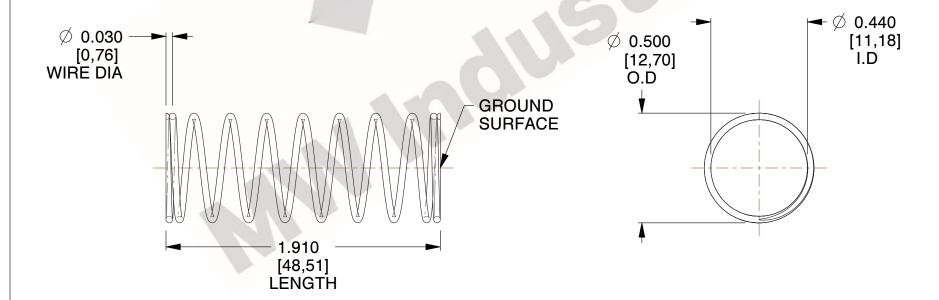

## **NOTES:**

1. Material : Music Wire 2. Finish : Glod Irridite

3. Ends: Closed and Ground

4. Total Coils: 10.000

Sugg. Max. Deflection: 0.740 (in)
 Sugg. Max. Load: 2.300 (lbs)

7. All Drawing Dimensions are in Inches [mm]

2.286

SCALE

11772
COMPRESSION SPRINGS

COMPONENT

UNIT
INCH [mm]
SHEET

**SPRINGS**