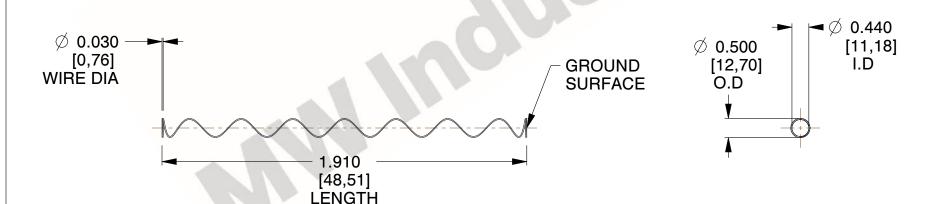

## **NOTES:**

1. Material : Spring Steel

2. Finish: Glod Irridite

3. Ends: Closed and Ground

4. Total Coils: 10.000

5. Sugg. Max. Deflection: 5.400 (in) 6. Sugg. Max. Load: 2.300 (lbs)

7. All Drawing Dimensions are in Inches [mm]