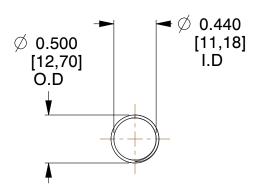

## **NOTES:**

1. Material : Hard Drawn

2. Finish: Glod Irridite

3. Ends: Closed and Ground

4. Total Coils: 10.000

5. Sugg. Max. Deflection: 0.710 (in)6. Sugg. Max. Load: 2.300 (lbs)

7. All Drawing Dimensions are in Inches [mm]