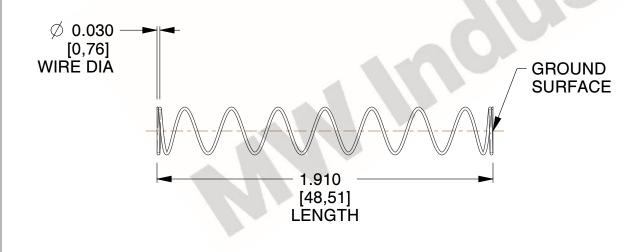

## **NOTES:**

1. Material : Hard Drawn

2. Finish: Glod Irridite

3. Ends: Closed and Ground

4. Total Coils: 10.000

5. Sugg. Max. Deflection: 0.710 (in)6. Sugg. Max. Load: 2.300 (lbs)

7. All Drawing Dimensions are in Inches [mm]