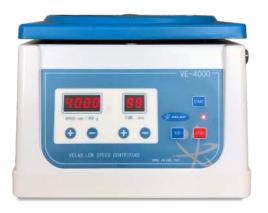

**VE-4000** 

Digital Tabletop Centrifuge

Digital low-speed centrifuge with modern design and electromagnetic functioning, ideal for clinical and educational applications.

# Digital Tabletop Centrifuge

Digital low-speed centrifuge with modern design and electromagnetic functioning, ideal for clinical and educational applications.