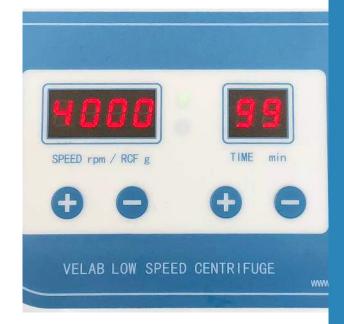

nical and educational applications.

# Velab, Co.

USA

VELAB MICROSCOPES is the registered trade mark of Velab, Co. Velab follows a policy of continuos innovation. Design and specifications are subject to change without prior notice

www.velab.net.







# **VE-4000**

# Digital Tabletop Centrifuge

Digital low-speed centrifuge with modern design and electromagnetic functioning, ideal for clinical and educational applications.

## **SPECIFICATION**

#### **MAXIMUM SPEED**

PM.

#### MAX. RFC

迎野Xg.

#### **TIMER**

0 - 99 min.

#### **ROTOR CAPACITY**

8 tubes x 10 ml.

#### SOUND

≤ 50 dB.

#### **WEIGHT**

10 Kg / 22 lbs.

#### **DIMENSIONS**

260 mm x 180 mm x 296 mm / 10.2" x 7" x 11.6".

#### **POWER SUPPLY**

110V, 60Hz.

## **OPERATING ENVIRONMENT**

4° - 40° C / 41° - 104° F.