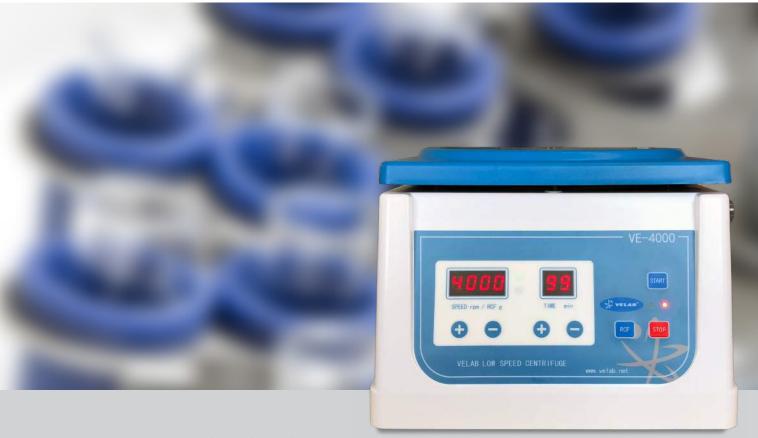

**VE-4000** 

Digital Tabletop Centrifuge

Digital low-speed centrifuge with modern design and electromagnetic functioning, ideal for clinical and educational applications.

# Digital Tabletop Centrifuge

Digital low-speed centrifuge with modern design and electromagnetic functioning, ideal for clinical and educational applications.