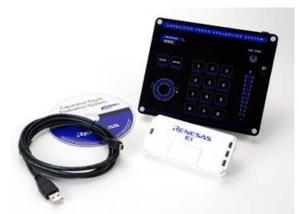

## **Kit Contents**

- Touch evaluation board
- USB cable
- E1 on-chip debug emulator
- Quick-start guide
- CD containing:
- Workbench tool
- Documentation including application notes with design guidelines
- Touch API source code
- Example code
- Free C Compiler (up to 64KB of code)