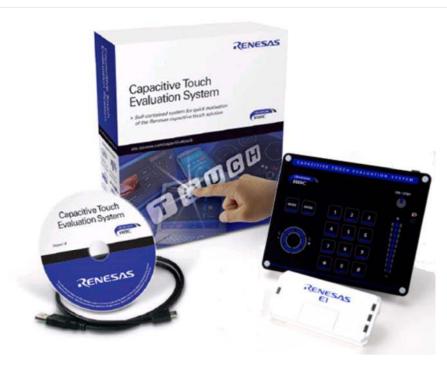

## **Capacitive Touch Evaluation Kit**

Part number: YR8C36TAKIT01 - Coming in May 2012

## **Kit Contents**

- Touch evaluation board
- USB cable
- E1 on-chip debug emulator
- Quick-start guide
- CD containing:
- Workbench tool
- Documentation including application notes with design guidelines
- Touch API source code
- Example code
- Free C Compiler (up to 64KB of code)