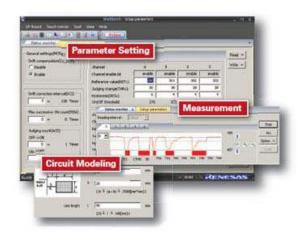

Home

Products

Software and Tools

Starter Kits and Platforms

Starter-kits and Evaluation Boards

## **Capacitive Touch Evaluation Kit**



Part number: YR8C36TAKIT01 - Coming in May 2012



## **Evaluation System Features**

- R8C/36T-A MCU
- Keys, Wheel, Slider
- LED Display
- Ambient Light Sensor
- Allows MCU Power Measurement
- E1 Debug Emulator Interface
- USB Interface to PC for Workbench
- Workbench Touch Tuning Tool
- Buzzer



## **Touch Workbench**



## **Kit Contents**

- Touch evaluation board
- USB cable
- E1 on-chip debug emulator
- Quick-start guide
- CD containing:
- Workbench tool
- Documentation including application notes with design guidelines
- Touch API source code
- Example code
- Free C Compiler (up to 64KB of code)

© 2010-2013 Renesas Electronics Corporation. All rights reserved.