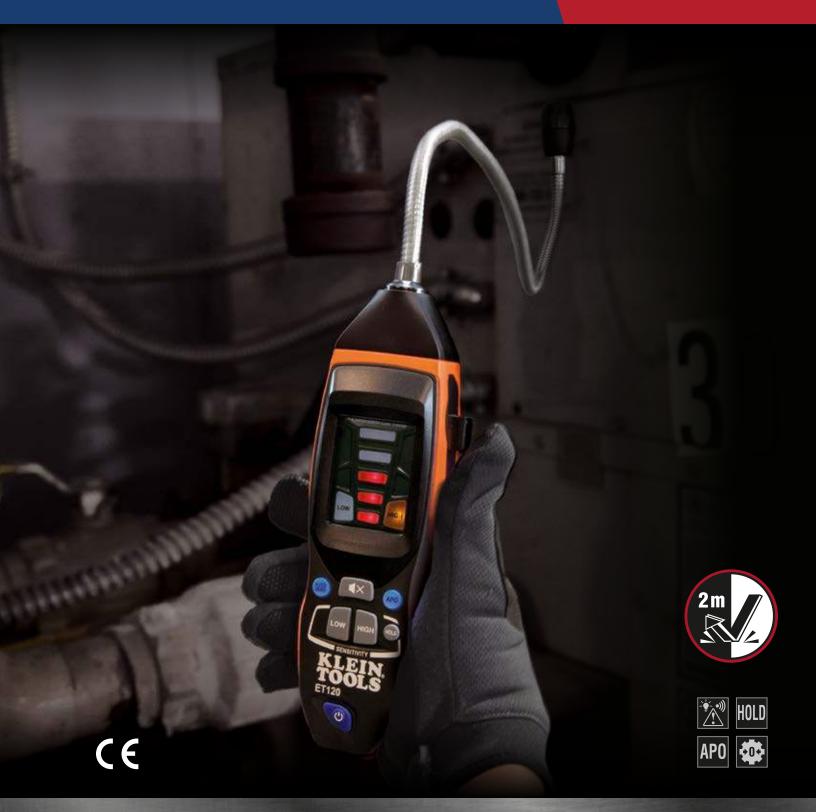

## ET120

The **ET120** is an easy-to-use tester that provides audible and visual alarms in the presence of methane, propane and other combustible gases at concentrations as low as 50 ppm making it the perfect choice for HVAC professionals.

- Detection range:
  50 to 10,000 ppm\*
  (\*based on Methane)
- 5- Red LED's (Visual) and 85 db audible alerts that increase with gas concentration
- Automatic zero-point calibration at power-up
- Two levels of detection: High (~50 to 1000 ppm) and Low (~50 to 10,000 ppm) sensitivity
- Electrochemical sensor with up to 7 years life
- 18" flexible gooseneck expands sensor's reach
- Over-molded body for comfortable grip
- Auto-power off after 10 minutes of non-usage conserves battery life