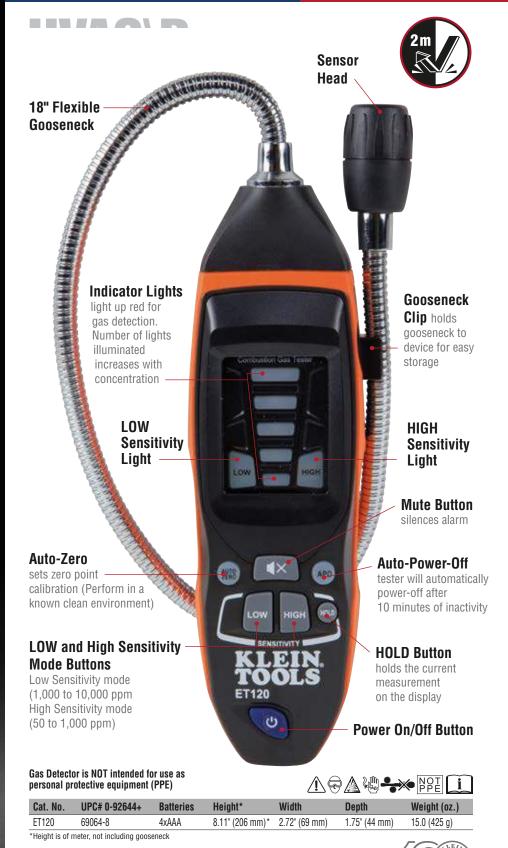

- Detection range:
  50 to 10,000 ppm\*
  (\*based on Methane)
- 5- Red LED's (Visual) and 85 db audible alerts that increase with gas concentration
- Automatic zero-point calibration at power-up
- Two levels of detection: High (~50 to 1000 ppm) and Low (~50 to 10,000 ppm) sensitivity
- Electrochemical sensor with up to 7 years life
- 18" flexible gooseneck expands sensor's reach
- Over-molded body for comfortable grip
- Auto-power off after 10 minutes of non-usage conserves battery life