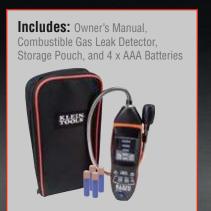

- Detection range:
  50 to 10,000 ppm\*
  (\*based on Methane)
- 5- Red LED's (Visual) and 85 db audible alerts that increase with gas concentration
- Automatic zero-point calibration at power-up
- Two levels of detection: High (~50 to 1000 ppm) and Low (~50 to 10,000 ppm) sensitivity
- Electrochemical sensor with up to 7 years life
- 18" flexible gooseneck expands sensor's reach
- Over-molded body for comfortable grip
- Auto-power off after 10 minutes of non-usage conserves battery life