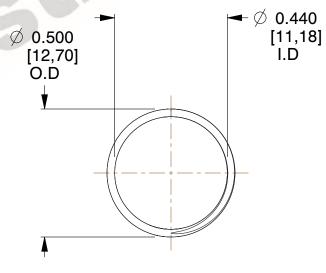

## **NOTES:**

1. Material: Stainless Steel

2. Finish: Glod Irridite

3. Ends: Closed and Ground

4. Total Coils: 10.000

5. Sugg. Max. Deflection: 0.640 (in)6. Sugg. Max. Load: 2.300 (lbs)

7. All Drawing Dimensions are in Inches [mm]

SCALE

2.667

| COMPONENT           | SPRINGS |        |
|---------------------|---------|--------|
| 11772               |         | UN     |
|                     |         | INCH [ |
| COMPRESSION SPRINGS |         | SHE    |
|                     |         |        |