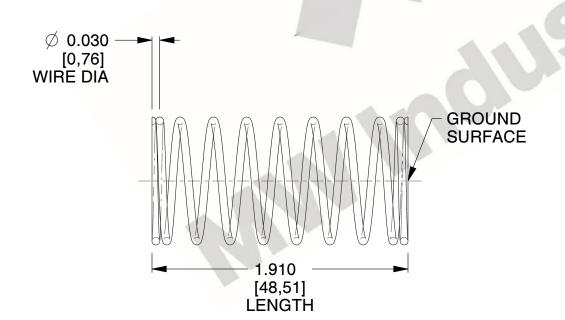

## **NOTES:**

1. Material: Stainless Steel

2. Finish: Glod Irridite

3. Ends: Closed and Ground

4. Total Coils: 10.000

5. Sugg. Max. Deflection: 0.640 (in)6. Sugg. Max. Load: 2.300 (lbs)

7. All Drawing Dimensions are in Inches [mm]

SCALE

2.667

| COMPONENT           | SPRINGS |        |
|---------------------|---------|--------|
| 11772               |         | UN     |
|                     |         | INCH [ |
| COMPRESSION SPRINGS |         | SHE    |
|                     |         |        |