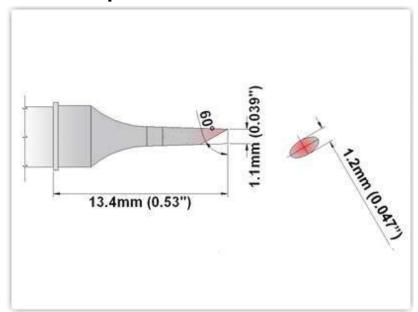

## **EK75BV011**

Bevel 60° 1.10mm (0.04")

Tip Style: Bevel

Tip Width: 1.10mm (0.04")
Tip Length: 13.40mm (0.53")

75 Type Cartridge<sup>1</sup>: 350°C - 398°C

RoHS Compliant<sup>2</sup> / Lead Free: YES

For Use With: EB-2000S, PS900 w/SHP-K, MFR-PS1100/MFR-PS2200 w/SHP-KM