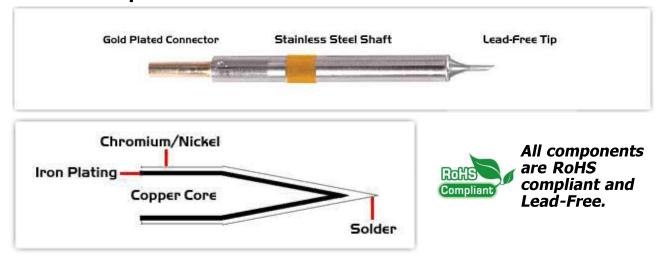

## **Material Composition**

<sup>1</sup> Easy Braid Co. tip cartridges will typically idle within a temperature range of +/-1.1°C. However, there is variation in idle temperature across tip geometries within an individual temperature series. Easy Braid Co. offers a wide variety of tip geometries from 0.25mm fine point tip to 5mm chisel. The length and geometry of a tip will have an influence on the tip idle temperature. To accurately measure idle temperature it will depend greatly on the measurement method, technique and equipment used. Two different methods or the use of alternative equipment will produce different test results.