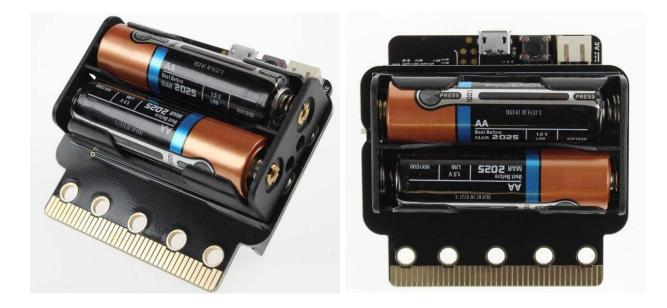

## **PPMB00140**

Simply slide the micro:bit into the connector on the bat:bit 3 and insert 2 AA batteries and you are good to go!

The bat:bit 3 covers the rear of the micro:bit protecting the test pads from accidental shorts while leaving the reset button and USB connector accessible.

All of the micro:bits edge connector are broken out to another edge connector so you can still use your existing micro:bit add-ons.

There is even a handy little power switch on the right of the board, up is off and down is on!