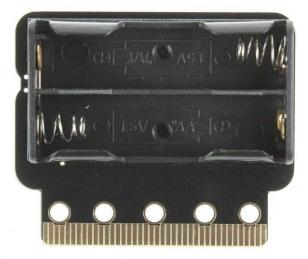

## **PPMB00140**

Simply slide the micro:bit into the connector on the bat:bit 3 and insert 2 AA batteries and you are good to go!

The bat:bit 3 covers the rear of the micro:bit protecting the test pads from accidental shorts while leaving the reset button and USB connector accessible.

All of the micro:bits edge connector are broken out to another edge connector so you can still use your existing micro:bit add-ons.

There is even a handy little power switch on the right of the board, up is off and down is on!