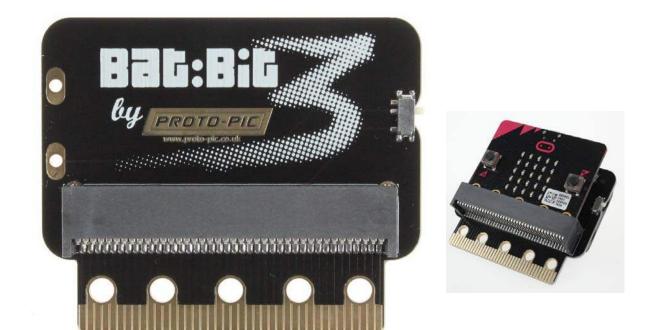

## bat:bit 3 - Battery pack for micro:bit

## **PPMB00140**

Simply slide the micro:bit into the connector on the bat:bit 3 and insert 2 AA batteries and you are good to go!

The bat:bit 3 covers the rear of the micro:bit protecting the test pads from accidental shorts while leaving the reset button and USB connector accessible.

All of the micro:bits edge connector are broken out to another edge connector so you can still use your existing micro:bit add-ons.

There is even a handy little power switch on the right of the board, up is off and down is on!