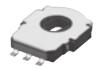

### Type: **EVWAE/EVWAD**

Low profile, long life sensor, which is suitable for detecting the angles of rotating axes.

#### Features

- Low profile (H=2.2 mm),
  Shaft hole diameters of up to 4 mm are available.
- Long operation life: 1 million operation cycles.
- A wide electrical output angle of a maximum 343°, ready for SMDs