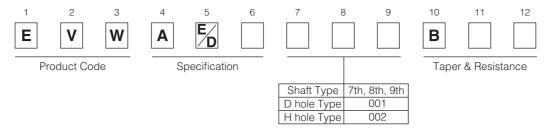

# **Panasonic**

10 mm GS Sensors

### Type: **EVWAE/EVWAD**

Low profile, long life sensor, which is suitable for detecting the angles of rotating axes.



#### Features

- Low profile (H=2.2 mm),
  Shaft hole diameters of up to 4 mm are available.
- Long operation life: 1 million operation cycles.
- A wide electrical output angle of a maximum 343°, ready for SMDs

#### ■ Recommended Applications

- Detection of robot joint angles
- Detection of air conditioner damper angles
- Detection of various control unit angles

#### ■ Explanation of Part Numbers



#### Specifications

| Mechanical                    | Rating           | 0.05 W, 5V                                   |
|-------------------------------|------------------|----------------------------------------------|
|                               | Operating Force  | 3 mN·m max.                                  |
| Electrical                    | Total Resistance | 5 kΩ±30 %, 10 kΩ±30 %                        |
|                               | Linearity        | ±2 % max.                                    |
| Endurance                     | Operating Life   | 1,000,000 cycles min. (operation Angle ±30°) |
| Minimum Quantity/Packing Unit |                  | 1,500 pcs. Embossed Taping (Reel Pack)       |
| Quantity/Carton               |                  | 6,000 pcs.