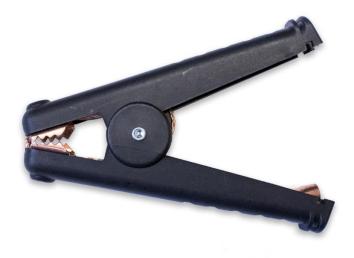

## **BU-102B-@** (Large Insulated Battery Clip)

- Mueller's BU-102B is a heavy-duty, large battery clip.
- Overall length 6.5" (165mm), overall width 1.2" (30mm), overall height 4.4" (112mm), maximum jaw spread = 1.6" (41mm)
- Connects to wire up to 0 AWG with a solder lug connection.

| Material: | Jaws    | Solid copper       |
|-----------|---------|--------------------|
|           | Handles | Glass-filled nylon |
|           | Bus     | Solid copper       |
|           | Lug     | Solid copper       |
| Rating:   | Current | 300 Amps           |

- Color: The "@" in the model number represents color. Available colors: -0 Black, -2 Red
- RoHS 3 compliant

Mueller Electric Company 2850 Gilchrist Rd. Bld 5A Akron, OH 44305

www.muellerelectric.com

Toll Free: 800.955.2629 Phone: 330.780.2525 Fax: 330.780.2524