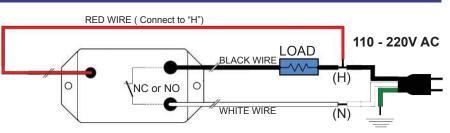

#### WIRING DIAGRAM

### **DIMENSIONS**

| SPECIFICATION         |                                  |
|-----------------------|----------------------------------|
| Tip-Over Sensing      | ON/OFF                           |
| Operation             | Normally Closed or Normally Open |
| Sensitivity           | Omnidirectional                  |
| Break Angle           | 15°-20° (±5°)                    |
| Operating Voltage     | 110VAC or 220VAC                 |
| MAX Current           | 15 Amps                          |
| Electrical Connection | Three Wires                      |