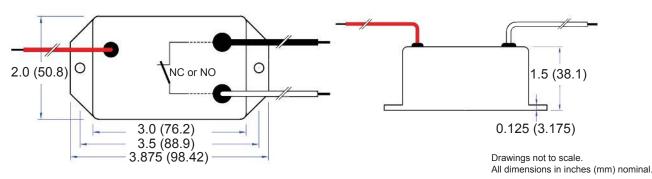

### **DIMENSIONS**

| SPECIFICATION         |                                  |
|-----------------------|----------------------------------|
| Tip-Over Sensing      | ON/OFF                           |
| Operation             | Normally Closed or Normally Open |
| Sensitivity           | Omnidirectional                  |
| Break Angle           | 15°-20° (±5°)                    |
| Operating Voltage     | 110VAC or 220VAC                 |
| MAX Current           | 15 Amps                          |
| Electrical Connection | Three Wires                      |