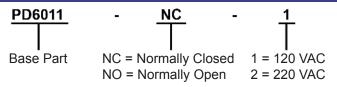

Part Number: PD6011

**Omnidirectional Power Switch** 

**Product Data Sheet** 



#### WIRING DIAGRAM



## ✓ RoHS Compliant

### **OPERATION**



# **FEATURES**

- Resistant to Ambient Environmental Conditions
- Construction: Thermo Resist Epoxy Encapsulated
- Limited Vibration Resistant
- High Power / High Load

#### ORDERING INFORMATION



### **DIMENSIONS**



| SPECIFICATION         |                                  |
|-----------------------|----------------------------------|
| Tip-Over Sensing      | ON/OFF                           |
| Operation             | Normally Closed or Normally Open |
| Sensitivity           | Omnidirectional                  |
| Break Angle           | 15°-20° (±5°)                    |
| Operating Voltage     | 110VAC or 220VAC                 |
| MAX Current           | 15 Amps                          |
| Electrical Connection | Three Wires                      |

As part of the company policy of continued product improvement, specifications may change without notice. Our sales office will be pleased to help you with the latest information on this product range and the details of our fu