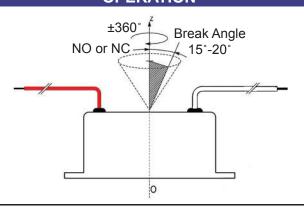

### **OPERATION**

### **DIMENSIONS**

| SPECIFICATION         |                                  |
|-----------------------|----------------------------------|
| Tip-Over Sensing      | ON/OFF                           |
| Operation             | Normally Closed or Normally Open |
| Sensitivity           | Omnidirectional                  |
| Break Angle           | 15°-20° (±5°)                    |
| Operating Voltage     | 110VAC or 220VAC                 |
| MAX Current           | 15 Amps                          |
| Electrical Connection | Three Wires                      |