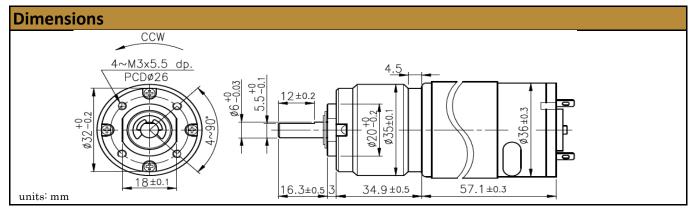

## Contact Us for alternative solutions!

| Specifications |                  |
|----------------|------------------|
| Gearhead Type: | Planetary        |
| Motor Type:    | Carbon - Brushed |
| Rated Voltage: | 12V DC           |
| Rated Speed:   | 38 rpm           |
| Rated Torque:  | 19 kg.cm         |
| Rated Current: | 1.6 A            |

| No-Load Speed:     | 43 rpm (+/- 10%) |
|--------------------|------------------|
| No-Load Current:   | < 410 mA         |
| Stall Torque:      | 145 kg.cm        |
| Max. Power:        | 16 W             |
| Reduction Ratio:   | 139:1            |
| Termination Style: | Terminals        |