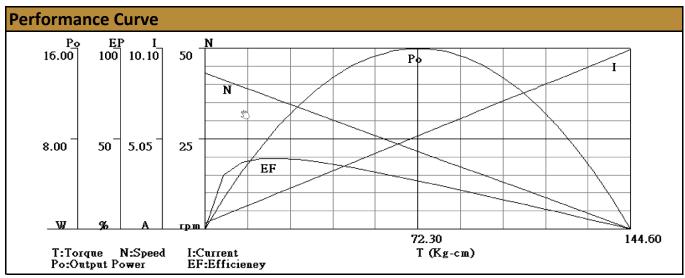

## Contact Us for alternative solutions!

| Specifications |                  |
|----------------|------------------|
| Gearhead Type: | Planetary        |
| Motor Type:    | Carbon - Brushed |
| Rated Voltage: | 12V DC           |
| Rated Speed:   | 38 rpm           |
| Rated Torque:  | 19 kg.cm         |
| Rated Current: | 1.6 A            |

| No-Load Speed:     | 43 rpm (+/- 10%) |
|--------------------|------------------|
| No-Load Current:   | < 410 mA         |
| Stall Torque:      | 145 kg.cm        |
| Max. Power:        | 16 W             |
| Reduction Ratio:   | 139:1            |
| Termination Style: | Terminals        |