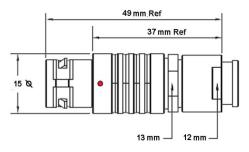

## PSG.2B.302.CLAD72Z

## PUSH-PULL PLUG, 2 PIN CONTACTS, SOLDER, 7.2 MM COLLET, STRAIN RELIEF NUT

| KEY SPECIFICATIONS   |              |
|----------------------|--------------|
| CONNECTOR SERIES     | PSG          |
| CONNECTOR SIZE       | 2В           |
| CONNECTOR GENDER     | MALE         |
| CODING               | G            |
| LOCKING STYLE        | SELF LOCKING |
| ATTACHMENT METHOD    | SOLDER       |
| IP RATING            | IP 50        |
| COLLET SIZE          | 7.2 MM       |
| STANDARD MATE SERIES | FSG          |