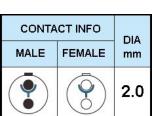

## PUSH-PULL PLUG, 2 PIN CONTACTS, SOLDER, 7.2 MM COLLET, STRAIN RELIEF NUT

| KEY SPECIFICATIONS   |              |
|----------------------|--------------|
| CONNECTOR SERIES     | PSG          |
| CONNECTOR SIZE       | 2В           |
| CONNECTOR GENDER     | MALE         |
| CODING               | G            |
| LOCKING STYLE        | SELF LOCKING |
| ATTACHMENT METHOD    | SOLDER       |
| IP RATING            | IP 50        |
| COLLET SIZE          | 7.2 MM       |
| STANDARD MATE SERIES | FSG          |