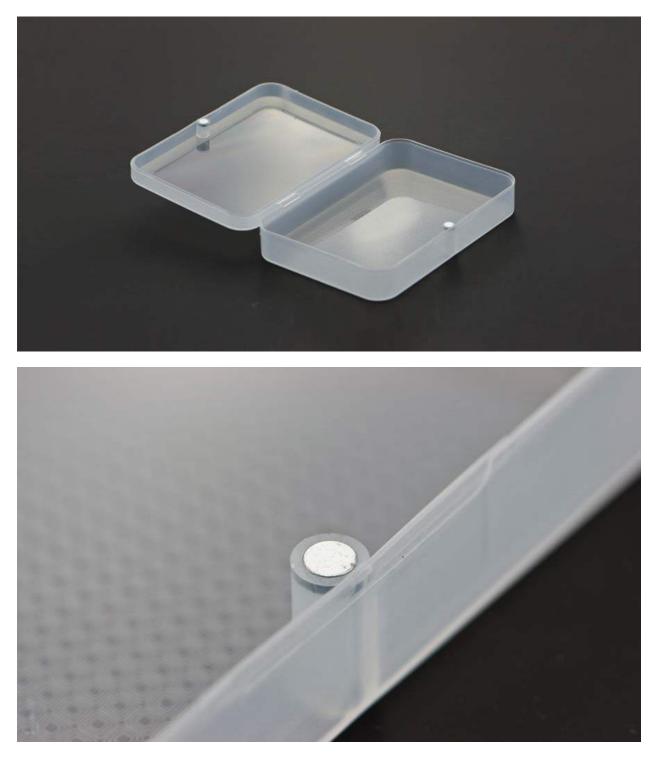

## INTRODUCTION

This is a nice parts box for tiny electronic components such as capacitors, resistors and connectors. You can keep all of them well arranged in this non-toxic lightweight parts box. The surface is also non-skid treated to make it handy to grip. A tiny magnet latch for smooth opening and closing the box. This is a great tool to keep your work desk or workshop organized.

## SPECIFICATION

- Material: Durable Plastic
- Overall Length: 98mm(3.86")
- Overall Width: 69mm(2.72")
- Overall Depth: 22mm(0.87")
- Color: Translucent
- Latch: Magnet