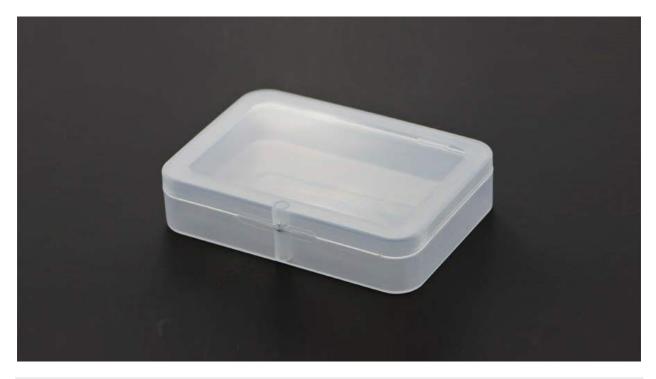

## INTRODUCTION

This is a nice parts box for tiny electronic components such as capacitors, resistors and connectors. You can keep all of them well arranged in this non-toxic lightweight parts box. The surface is also non-skid treated to make it handy to grip. A tiny magnet latch for smooth opening and closing the box. This is a great tool to keep your work desk or workshop organized.

## SPECIFICATION

- Material: Durable Plastic
- Overall Length: 98mm(3.86")
- Overall Width: 69mm(2.72")
- Overall Depth: 22mm(0.87")
- Color: Translucent
- Latch: Magnet