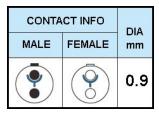

## PUSH-PULL PLUG, 2 PIN CONTACTS, SOLDER, 2.5 MM COLLET, STRAIN RELIEF NUT

| KEY SPECIFICATIONS   |              |
|----------------------|--------------|
| CONNECTOR SERIES     | PSG          |
| CONNECTOR SIZE       | ОВ           |
| CONNECTOR GENDER     | MALE         |
| CODING               | G            |
| LOCKING STYLE        | SELF LOCKING |
| ATTACHMENT METHOD    | SOLDER       |
| IP RATING            | IP 50        |
| COLLET SIZE          | 2.5 MM       |
| STANDARD MATE SERIES | FSG          |