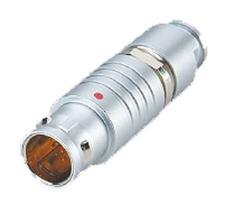

## PUSH-PULL PLUG, 2 PIN CONTACTS, SOLDER, 2.5 MM COLLET, STRAIN RELIEF NUT

| KEY SPECIFICATIONS   |              |
|----------------------|--------------|
| CONNECTOR SERIES     | PSG          |
| CONNECTOR SIZE       | ОВ           |
| CONNECTOR GENDER     | MALE         |
| CODING               | G            |
| LOCKING STYLE        | SELF LOCKING |
| ATTACHMENT METHOD    | SOLDER       |
| IP RATING            | IP 50        |
| COLLET SIZE          | 2.5 MM       |
| STANDARD MATE SERIES | FSG          |