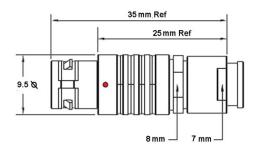

## PUSH-PULL PLUG, 2 PIN CONTACTS, SOLDER, 2.5 MM COLLET, STRAIN RELIEF NUT

| KEY SPECIFICATIONS   |              |
|----------------------|--------------|
| CONNECTOR SERIES     | PSG          |
| CONNECTOR SIZE       | ОВ           |
| CONNECTOR GENDER     | MALE         |
| CODING               | G            |
| LOCKING STYLE        | SELF LOCKING |
| ATTACHMENT METHOD    | SOLDER       |
| IP RATING            | IP 50        |
| COLLET SIZE          | 2.5 MM       |
| STANDARD MATE SERIES | FSG          |