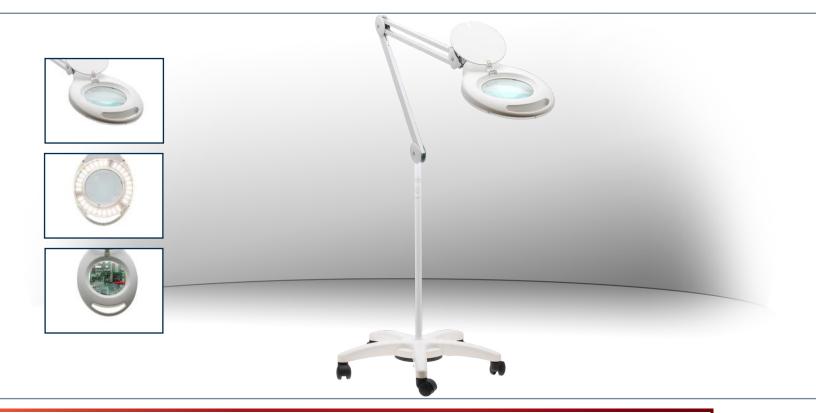

# ProVue Slim Magnifying Lamp LED w/Rolling Stand

## Elegant and eco-friendly mobile design

Aven's ProVue Slim LED Magnifying Lamp, together with a heavy-duty floor stand that features a sturdy weighted base and five swivel casters, provides mobility and convenience for use in beauty salons, medical offices and hobby applications. The 30-inch pole height is ideal for standing or seated inspection. ProVue Slim's magnifier, which features 45 high-performance SMD LED lights and a 4.75-inch crystal clear 5-diopter (2.25x) glass lens, provides 360° distortion-free viewing. The slender and durable ABS plastic housing, with integrated handle for quick positioning, mounted to a 32-inch spring-balanced arm stays set securely in any position.

### **Features**

- 45 high performance energy saving LED for shadow free illumination
- 4.75" (120mm)-2.25x (5 Diopter) crystal clear glass lens for 360 degree distortion-free viewing
- 32" (812mm) spring balanced arm stays put in any position
- 5 full swivel castors for easy mobility
- Designed for durability

#### PROVUE SLIM MAGNIFYING LAMP LED W/ROLLING STAND

| MAGNIFICATION         | 2.25X (5-Diopter)                                                                          |
|-----------------------|--------------------------------------------------------------------------------------------|
| LENS DIAMETER         | 4.75" (120mm)                                                                              |
| ADJUSTABLE ARM LENGTH | 32" (812mm)                                                                                |
| COLOR                 | White                                                                                      |
| LIGHTING              | 45 SMD LEDs                                                                                |
| LED LIFE              | Minimum 20,000 hours                                                                       |
| BASE DIMENSIONS       | 5 cross bars each 216mm in length<br>mounted to a center plate 178mm<br>(7in) in diameter. |
| POST HEIGHT           | 780mm (30in)                                                                               |
| POST INNER DIAMETER   | 11.5mm                                                                                     |
| WEIGHT                | 21.9lb                                                                                     |