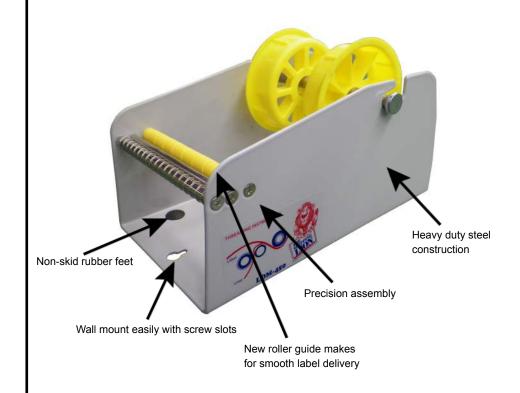

- Easy to use quick to load and thread, just pull on liner & label is ready to apply.
- Convenient ready for wall-mount or use on counter.
- Pre-drilled holes for wall mount.
- Versatile use any size or shape label square corner or die cut.
- Holds rolls up to 7" in diameter.
- Dispenser for use with Label rolls 3" core diameter
- Durable heavy duty all metal construction.