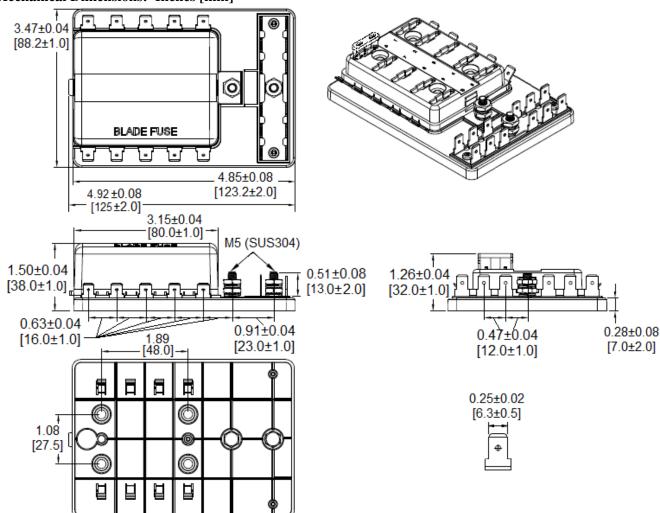

## Type BLR-310-G Fuse Block 10 Pole – Regular Auto Blade With 12 Position Grounding Block



www.optifuse.com

(619) 593-5050

**Specifications:** 

Max Voltage: 32VDC

**Max Current Rating:** 30A per Circuit - 100A Max Input **Fuse Type:** Regular Auto Blade – APR, APN Series

Base: PBT

**Cover:** PC (Transparent)

Load-side Connection: 0.250" Quick Connect Terminals - Copper, Tin plated

Line-side Connection: 2 each, M5 (SUS304) stud terminal with 2 hex nuts, flat washer, lock-washer

**Mounting:** 4 mounting holes for #10 screws (not provided)

**Temperature Rating:** -20° C ~ +85° C

## **Mechanical Dimensions: Inches [mm]**



## Warning:

-Operation beyond the specified maximum ratings or improper use may result in damage and possible electrical arcing and/or flame.



-Avoid contact of device with chemical solvent. Prolonged contact may damage the device performance.

Note: All specifications subject to change without notice.

Rev A 04/2018 - Page: 1/1 Code S02-01H