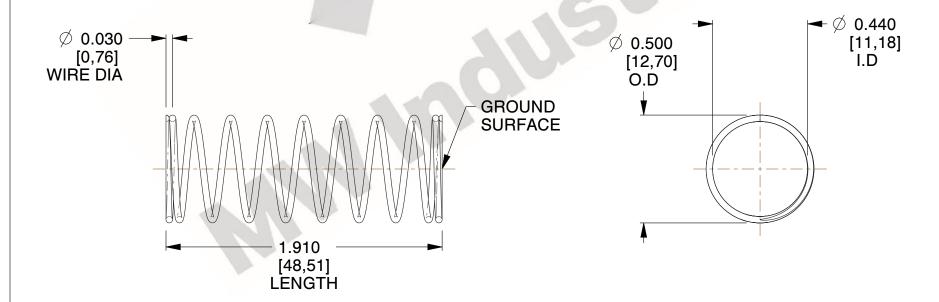

## **NOTES:**

Material : Spring Steel
 Finish : Glod Irridite

3. Ends: Closed and Ground

4. Total Coils: 10.000

Sugg. Max. Deflection: 0.360 (in)
 Sugg. Max. Load: 2.300 (lbs)

7. All Drawing Dimensions are in Inches [mm]

2.247

SCALE

11772

COMPONENT

COMPRESSION SPRINGS

UNIT
INCH [mm]
SHEET

1 of 1

**SPRINGS**