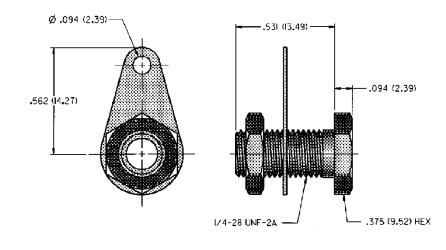

### SPECIFICATIONS

Jack Body: Brass per QQ-B-626D Finish: Nickel Hardware: Nickel plated nut; stamped tin plated solder terminal (unassembled) Panel Thickness: Up to .375 (9.50)

#### RATINGS

Current: 15 amps Contact Resistance: 0.010 ohms maximum

| NICKEL PLATING |
|----------------|
| PART NO.       |
| 108-0740-001   |

## For Standard Banana Plug: .175 (4.44) Across Flats FEATURES:

- Accepts up to 12 gauge wireHex head for faster installation
- For higher current designs

INCHES (MILLIMETERS) CUSTOMER DRAWINGS AVAILABLE UPON REQUEST