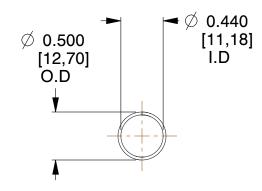

## **NOTES:**

1. Material: Stainless Steel

2. Finish: Glod Irridite

3. Ends: Closed

4. Total Coils: 10.000

5. Sugg. Max. Deflection: 1.800 (in)6. Sugg. Max. Load: 2.300 (lbs)

7. All Drawing Dimensions are in Inches [mm]