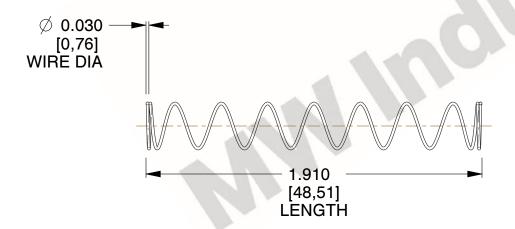

## **NOTES:**

1. Material: Stainless Steel

2. Finish: Glod Irridite

3. Ends: Closed

4. Total Coils: 10.000

5. Sugg. Max. Deflection: 1.800 (in)6. Sugg. Max. Load: 2.300 (lbs)

7. All Drawing Dimensions are in Inches [mm]