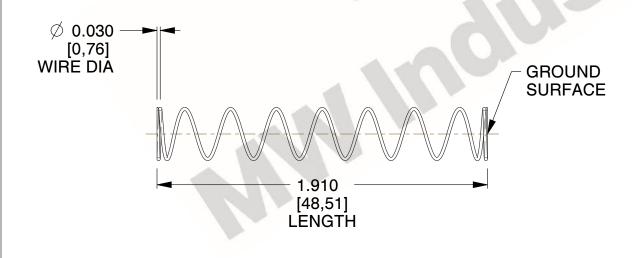

## **NOTES:**

1. Material : Spring Steel

2. Finish: Glod Irridite

3. Ends: Closed and Ground

4. Total Coils: 10.000

Sugg. Max. Deflection: 1.300 (in)
 Sugg. Max. Load: 2.300 (lbs)

7. All Drawing Dimensions are in Inches [mm]

1.114

SCALE

11772

COMPONENT

COMPRESSION SPRINGS

UNIT
INCH [mm]
SHEET

1 of 1

**SPRINGS** 