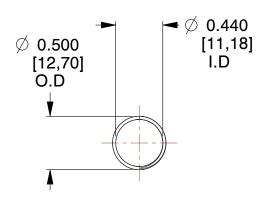

## **NOTES:**

1. Material : Spring Steel

2. Finish: Glod Irridite

3. Ends: Closed and Ground

4. Total Coils: 10.000

Sugg. Max. Deflection: 1.300 (in)
 Sugg. Max. Load: 2.300 (lbs)

7. All Drawing Dimensions are in Inches [mm]

1.114

SCALE

11772

COMPONENT

COMPRESSION SPRINGS

UNIT
INCH [mm]
SHEET

1 of 1

**SPRINGS** 