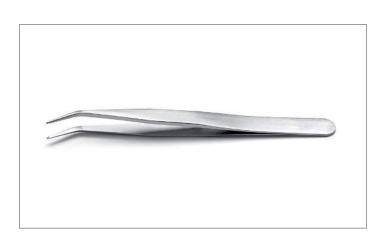

SM103.SA
4 1/2" 115 mm
For handling and positioning 2 and 3 lead SOT packages at 45° angle

SM104.SA
4 3/4" 120 mm
For handling and positioning 3 lead SOT packages, monolithic chip capacitors, etc.