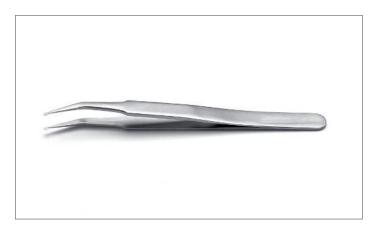

**SM2.SA**4 3/4" 120 mm
For handling and positioning sot packages, flat, squared, straight

**SM3.SA**4 3/4" 120 mm
For handling and positioning sot packages, flat, squared, straight

ideal-tek.com \_\_\_\_\_\_\_1