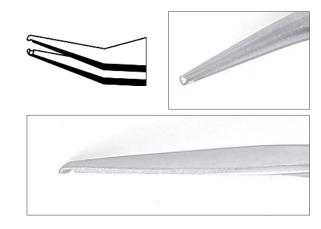

**SM2.SA**4 3/4" 120 mm
For handling and positioning sot packages, flat, squared, straight

**SM3.SA**4 3/4" 120 mm
For handling and positioning sot packages, flat, squared, straight

ideal-tek.com \_\_\_\_\_\_\_1