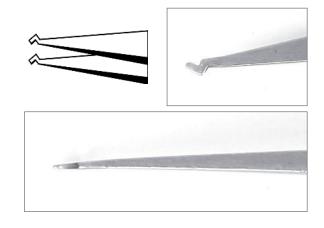

SM103.SA
4 1/2" 115 mm
For handling and positioning 2 and 3 lead SOT packages at 45° angle

SM104.SA
4 3/4" 120 mm
For handling and positioning 3 lead SOT packages, monolithic chip capacitors, etc.