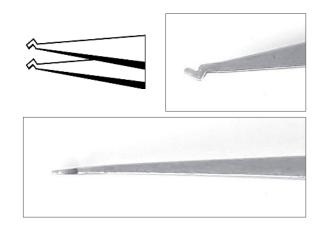

# **SM107.SA**4 3/4" 120 mm For positioning all flat devices at 60° angle

ideal-tek.com \_\_\_\_\_\_ 3

**SM108.SA**4 3/4" 120 mm
For positioning and soldering 1mm wide components

SM109.SA 4 /4" 120 mm Same as SM108 but with 45° tips without anti-crush feature