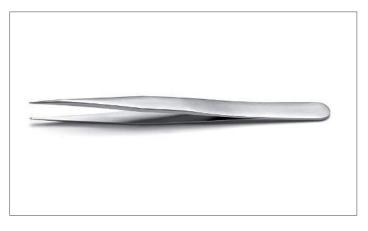

**SM2.SA**4 3/4" 120 mm
For handling and positioning sot packages, flat, squared, straight

**SM3.SA**4 3/4" 120 mm
For handling and positioning sot packages, flat, squared, straight

ideal-tek.com \_\_\_\_\_\_\_1