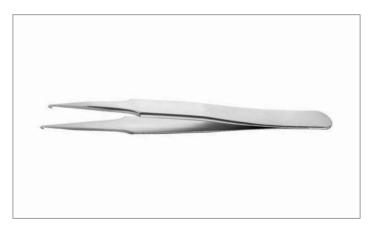

SM103.SA
4 1/2" 115 mm
For handling and positioning 2 and 3 lead SOT packages at 45° angle

SM104.SA
4 3/4" 120 mm
For handling and positioning 3 lead SOT packages, monolithic chip capacitors, etc.