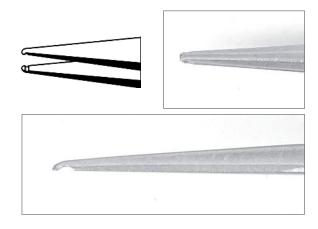

**SM2.SA**4 3/4" 120 mm
For handling and positioning sot packages, flat, squared, straight

**SM3.SA**4 3/4" 120 mm
For handling and positioning sot packages, flat, squared, straight

ideal-tek.com \_\_\_\_\_\_\_1