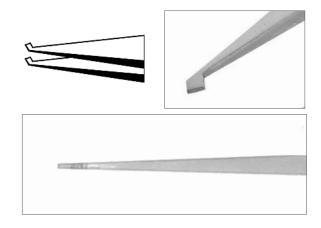

SM103.SA
4 1/2" 115 mm
For handling and positioning 2 and 3 lead SOT packages at 45° angle

SM104.SA
4 3/4" 120 mm
For handling and positioning 3 lead SOT packages, monolithic chip capacitors, etc.