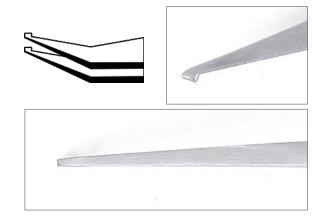

SM103.SA
4 1/2" 115 mm
For handling and positioning 2 and 3 lead SOT packages at 45° angle

SM104.SA
4 3/4" 120 mm
For handling and positioning 3 lead SOT packages, monolithic chip capacitors, etc.