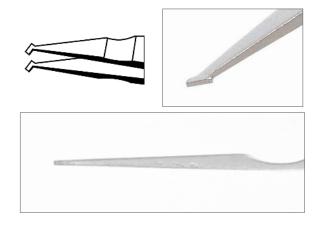

**SM2.SA**4 3/4" 120 mm
For handling and positioning sot packages, flat, squared, straight

**SM3.SA**4 3/4" 120 mm
For handling and positioning sot packages, flat, squared, straight

ideal-tek.com \_\_\_\_\_\_\_1