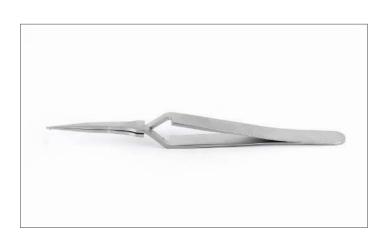

## **SM104X.SA**4 3/4" 120 mm Reverse action tweezers for handling and positioning 3 lead SOT packages, monolithic chip capacitors, etc.

ideal-tek.com \_\_\_\_\_\_ 2

SM105.SA 4 3/4" 120 mm Special design for positioning all SOT packages vertically