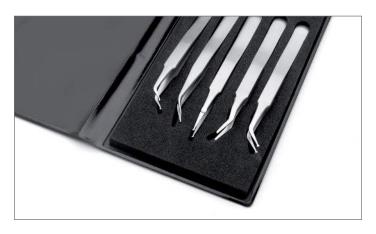

**K5SMDF**SMD precision tweezers set
SM103, SM107, SM108, SM111, SM115 in top quality hard/foam wallet

ideal-tek.com \_\_\_\_\_\_\_6