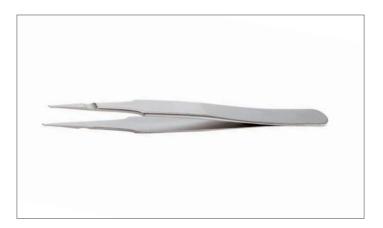

**SM2.SA**4 3/4" 120 mm
For handling and positioning sot packages, flat, squared, straight

**SM3.SA**4 3/4" 120 mm
For handling and positioning sot packages, flat, squared, straight

ideal-tek.com \_\_\_\_\_\_\_1