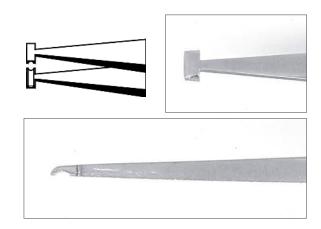

# **SM107.SA**4 3/4" 120 mm For positioning all flat devices at 60° angle

ideal-tek.com \_\_\_\_\_\_ 3

**SM108.SA**4 3/4" 120 mm
For positioning and soldering 1mm wide components

SM109.SA 4 /4" 120 mm Same as SM108 but with 45° tips without anti-crush feature