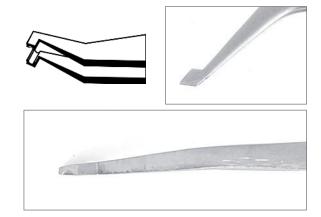

SM103.SA
4 1/2" 115 mm
For handling and positioning 2 and 3 lead SOT packages at 45° angle

SM104.SA
4 3/4" 120 mm
For handling and positioning 3 lead SOT packages, monolithic chip capacitors, etc.