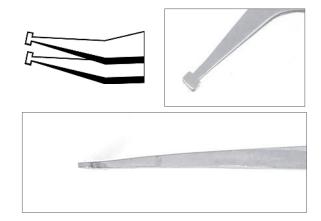

## **SM104X.SA**4 3/4" 120 mm Reverse action tweezers for handling and positioning 3 lead SOT packages, monolithic chip capacitors, etc.

ideal-tek.com \_\_\_\_\_\_ 2

SM105.SA 4 3/4" 120 mm Special design for positioning all SOT packages vertically