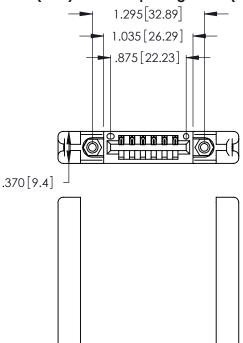

THIS IS A C.A.D. GENERATED DRAWING DO NOT MAKE MANUAL REVISIONS TO MASTER.

ISSUE NUMBER ORIGINAL 1

346/396 SERIES CARD EDGE CONNECTOR PART NUMBER: 396-006-541-658

**EDAC INC** TORONTO, ONTARIO CANADA

THESE DRAWINGS AND SPECIFICATIONS ARE THE PROPERTY OF EDAC INC.,AND SHALL NOT BE REPRODUCED, OR COPIED OR USED AS THE BASIS FOR THE MANUFACTURE OR SALE OF APPARATUS WITHOUT WRITTEN PERMISSION.

|  | ACAD REFERENCE NO. |       | 346-ENG-MASTER   |      |
|--|--------------------|-------|------------------|------|
|  | DRAWN:             | J.LEE | DATE: APR. 22/09 |      |
|  | CHECKED:           |       | DATE:            |      |
|  | SCALE:             | N.T.S | SHEET            | OF 2 |
|  | DRAWING NUMBER     |       | ISSUE            |      |
|  | 346-ENG-MASTER     |       |                  | 1    |