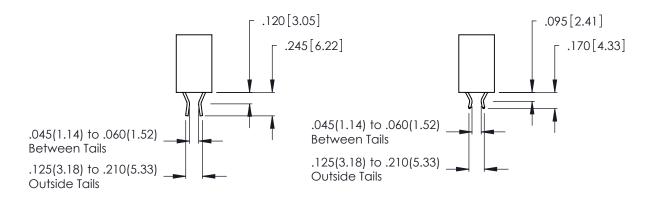

THIS IS A C.A.D. GENERATED DRAWING DO NOT MAKE MANUAL REVISIONS TO MASTER.

Contact Code 556

ISSUE NUMBER

(1)

ORIGINAL

.165 [4.19]

.060 [1.52]

**Contact Code 555** 

.200 [5.08]

.045(1.14) to .060(1.52) Between Tails .125(3.18) to .210(5.33) **Outside Tails** 

.375 [9.54]

**Contact Code 558** 

.210[5.33] -

.660 [16.76]

**Contact Code 559** 

**Contact Code 560** 

INSULATOR MATERIAL: THERMOPLASTIC POLYESTER, UL 94V-0 CONTACT MATERIAL; COPPER, NICKEL, TIN ALLOY CA-725 CONTACT PLATING: GOLD ON THE MATING AREA, TIN-LEAD ON THE CONTACT TAILS, NICKEL UNDERPLATE

346/396 SERIES CARD EDGE CONNECTOR CONTACT CODE 555,556,558,559,560 DIMENSIONS