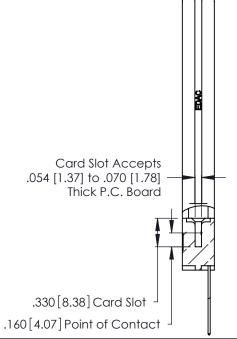

<u>Contact Dimensions:</u>
541-Wire Wrap .025 Sq. (0.64 Sq.) - Tail LG. =.750 (19.05) .125 (3.18) Contact Spacing x .250 (6.35) Row Spacing

.600 [15.24]

EDRG

CONTACT PLATING: GOLD ON THE MATING AREA, TIN-LEAD ON THE CONTACT TAILS, NICKEL UNDERPLATE

THIS IS A C.A.D. GENERATED DRAWING DO NOT MAKE MANUAL REVISIONS TO MASTER.

ISSUE NUMBER ORIGINAL 1

346/396 SERIES CARD EDGE CONNECTOR PART NUMBER: 396-006-541-658

**EDAC INC** TORONTO, ONTARIO CANADA

THESE DRAWINGS AND SPECIFICATIONS ARE THE PROPERTY OF EDAC INC.,AND SHALL NOT BE REPRODUCED, OR COPIED OR USED AS THE BASIS FOR THE MANUFACTURE OR SALE OF APPARATUS WITHOUT WRITTEN PERMISSION.