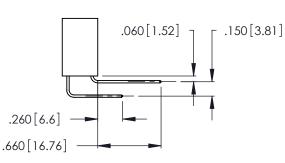

.200 [5.08]

.045(1.14) to .060(1.52) Between Tails .125(3.18) to .210(5.33) **Outside Tails** 

.375 [9.54]

**Contact Code 558** 

.210[5.33] -

.660 [16.76]

**Contact Code 559** 

**Contact Code 560** 