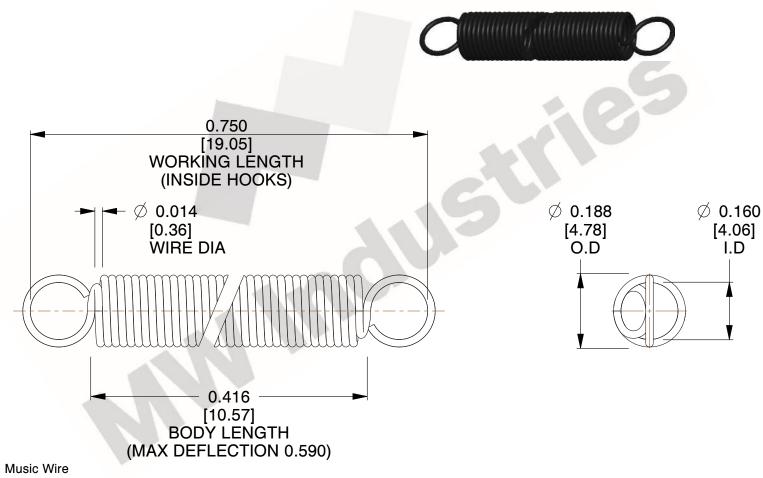

NOTES:

1. Material: Music Wire

2. Finish:

3. Sugg Max. Load: 0.550 (lbs) 4. Sugg Max. Deflection: 0.590 (in)

5. All Drawing Dimensions are in Inches [mm]

6. Coil Coun

This file and any associated information and specifications are provided for reference and evaluation purposes only, and is subject to change without notice. MW Industries makes no representations, warranties or guarantees as to the appropriateness, accuracy, completeness, or suitability for any purpose, of the file, information or specifications. You are solely responsible for the use of the file, information or specifications.

3.000

SCALE

**EXTENSION SPRINGS** 

**ZZ3-11** 

COMPONENT

**SPRINGS** UNIT INCH [mm] SHEET 1 of 1