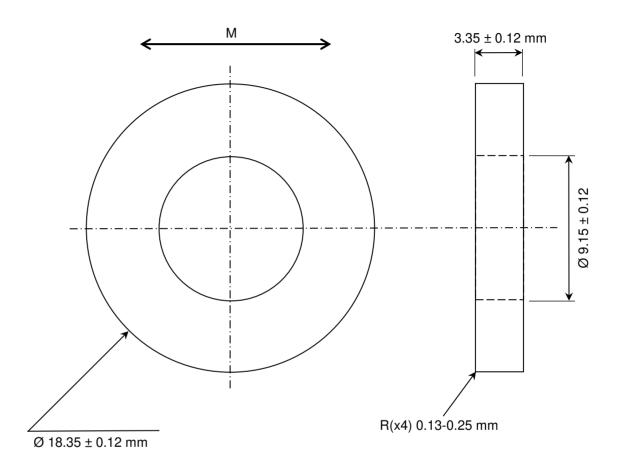

### 1. MAGNET PROPERTIES PER N33SH:

Br: 11,400-11,700 G Hc: 10,700-11,300 Oe Hci: ≥20,000 Oe BH<sub>(max)</sub>: 32-34 MGOe T max: 150° C (302° F)

### 2. NICKEL PLATED

## 3. MAGNETIZED ACROSS DIAMETER

| TOLERANCES              |
|-------------------------|
| (UNLESS OTHERWISE NOTED |

| Rev | Date | Ву | DECIMAL METRIC $X.XX = \pm .01$ $X.X = \pm .25$ |
|-----|------|----|-------------------------------------------------|
|     |      |    | $X.XXX = \pm .005$ $X.XX = \pm .13$             |
|     |      |    | <u>ANGLES</u>                                   |
|     |      |    | ± .5°                                           |
| •   |      |    | DO NOT SCALE DRAWING                            |

# Alliance LLC 1450 CLARK DRIVE, VALPARAISO, INDIANA 46385

| DESCRIPTION: RARE EARTH RING MAGNET |                  |                        |  |  |  |
|-------------------------------------|------------------|------------------------|--|--|--|
| P/N: YB-153-                        | Rare Earth NdFeB |                        |  |  |  |
| MATERIAL: NdFeB                     | Dwg by: BT       | REV LEVEL: A           |  |  |  |
| COATING: See Table                  | Apr by: DV       | Apr. Dated: 03-14-2020 |  |  |  |