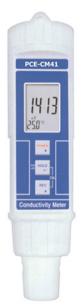

## **Conductivity Meter PCE-CM 41**

## Conductivity meter for EC and TDS (amount of salts and dissolved solid materials)

With the conductivity meter PCE-CM 41 it is possible to measure conductivity value, the amount of all the solid material or dissolved salts (TDS - Total Dissolved Solids) and the temperature. The conductivity meter PCE-CM 41 is very easy to carry everywhere thanks to its small size. The water resistant enclosure protects properly the electronics (it also protects against dust). The measurement of EC and TDS conductivity has an automatic temperature compensation. The conductivity meter PCE-CM 41 has a wide field of application and can be used in the industry, fish farming, horticulture and others.

- ▶ Two measurement ranges for a high accuracy.
- Measures conductivity, TDS value and temperature (3 devices in one)
- ▶ TDS factor can be selected
- Auto shut-off: to protect battery life.
- Temperature in °C of °F
- Water resistant (IP 67)