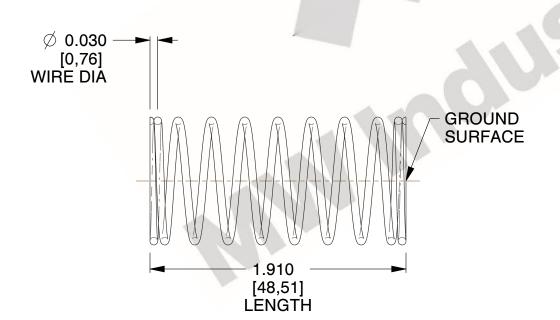

## **NOTES:**

1. Material : Spring Steel 2. Finish: Glod Irridite

3. Ends: Closed and Ground

4. Total Coils: 10.000

5. Sugg. Max. Deflection: 0.410 (in) 6. Sugg. Max. Load : 2.300 (lbs)

7. All Drawing Dimensions are in Inches [mm]

SCALE

2.667

COMPONENT 11772 **COMPRESSION SPRINGS** 

UNIT INCH [mm] SHEET 1 of 1

**SPRINGS**