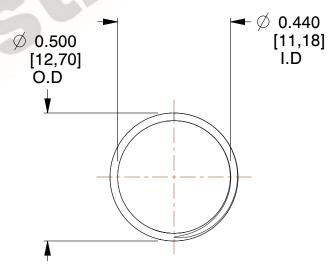

## **NOTES:**

1. Material : Spring Steel 2. Finish: Glod Irridite

3. Ends: Closed and Ground

4. Total Coils: 10.000

5. Sugg. Max. Deflection: 0.410 (in) 6. Sugg. Max. Load : 2.300 (lbs)

7. All Drawing Dimensions are in Inches [mm]

SCALE

2.667

COMPONENT 11772 **COMPRESSION SPRINGS** 

UNIT INCH [mm] SHEET 1 of 1

**SPRINGS**