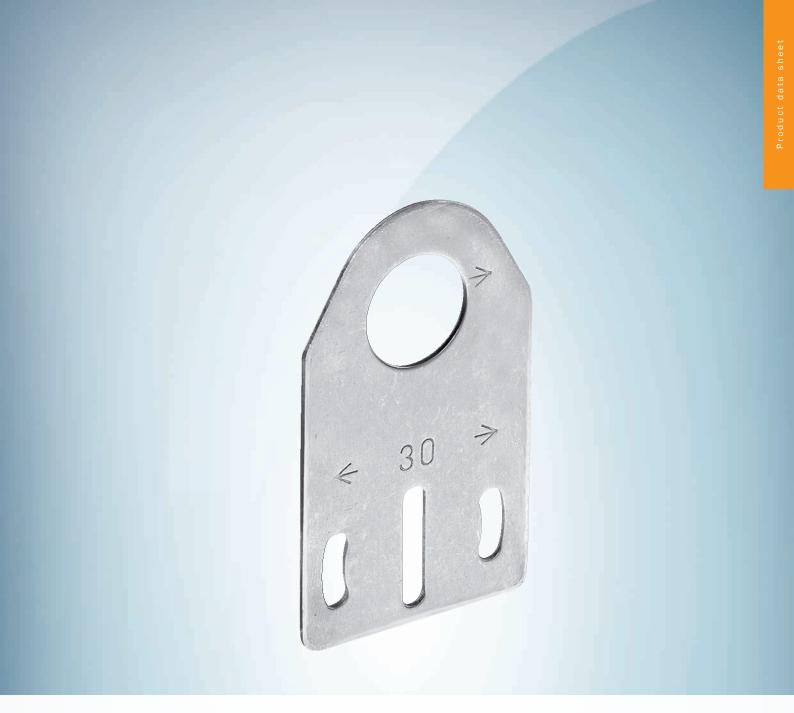

## Technical specifications

| Accessory group  | Mounting brackets and plates   |
|------------------|--------------------------------|
| Accessory family | Mounting brackets              |
| Material         | Stainless steel                |
| Items supplied   | Without mounting hardware      |
| Description      | Mounting plate for M18 sensors |
| Specialty        | Straight                       |