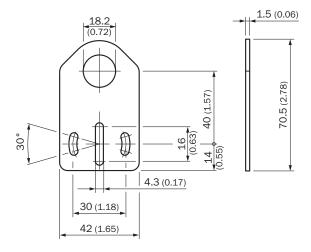

| Material         | Stainless steel                |
| Items supplied   | Without mounting hardware      |
| Description      | Mounting plate for M18 sensors |
| Specialty        | Straight                       |

#### Classifications

| eCl@ss 5.0     | 27279202 |
|----------------|----------|
| eCl@ss 5.1.4   | 27279202 |
| eCI@ss 6.0     | 27279202 |
| eCl@ss 6.2     | 27279202 |
| eCI@ss 7.0     | 27279202 |
| eCI@ss 8.0     | 27279202 |
| eCl@ss 8.1     | 27279202 |
| eCI@ss 9.0     | 27273701 |
| eCl@ss 10.0    | 27273701 |
| eCl@ss 11.0    | 27273701 |
| eCl@ss 12.0    | 27273701 |
| ETIM 5.0       | EC002615 |
| ETIM 6.0       | EC002615 |
| ETIM 7.0       | EC002615 |
| ETIM 8.0       | EC002615 |
| UNSPSC 16.0901 | 32131023 |

## Dimensional drawing (Dimensions in mm (inch))



# SICK AT A GLANCE

SICK is one of the leading manufacturers of intelligent sensors and sensor solutions for industrial applications. A unique range of products and services creates the perfect basis for controlling processes securely and efficiently, protecting individuals from accidents and preventing damage to the environment.

We have extensive experience in a wide range of industries and understand their processes and requirements. With intelligent sensors, we can deliver exactly what our customers need. In application centers in Europe, Asia and North America, system solutions are tested and optimized in accordance with customer specifications. All this makes us a reliable supplier and development partner.

Comprehensive services complete our offering: SICK LifeTime Services provid