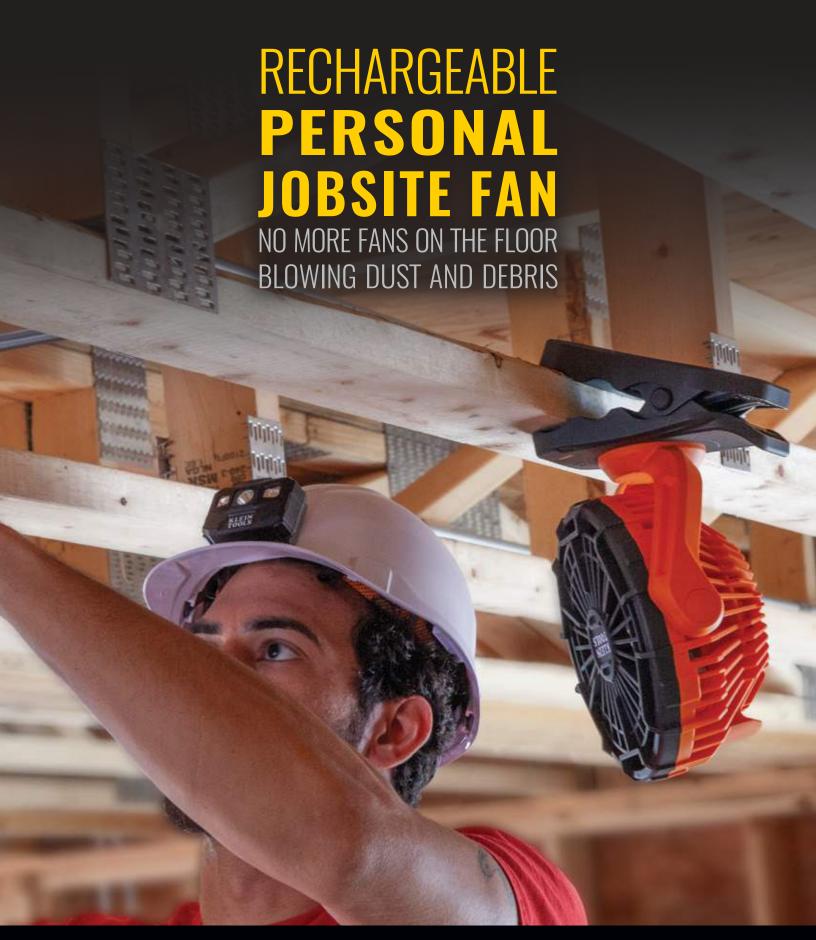

## RECHARGEABLE PERSONAL JOBSITE FAN

Klein Tools' personal fan has multiple mounting options keeping the fan off the dirty job site floor. Whether you mount it or simply sit the fan on a flat surface, airflow can be aimed in any direction with a fan cage that both rotates and spins 360-degrees. At 10-1/2 inches tall, this fan is the ideal size to carry every day while producing powerful flow of air when it's hot and stuffy on the job.