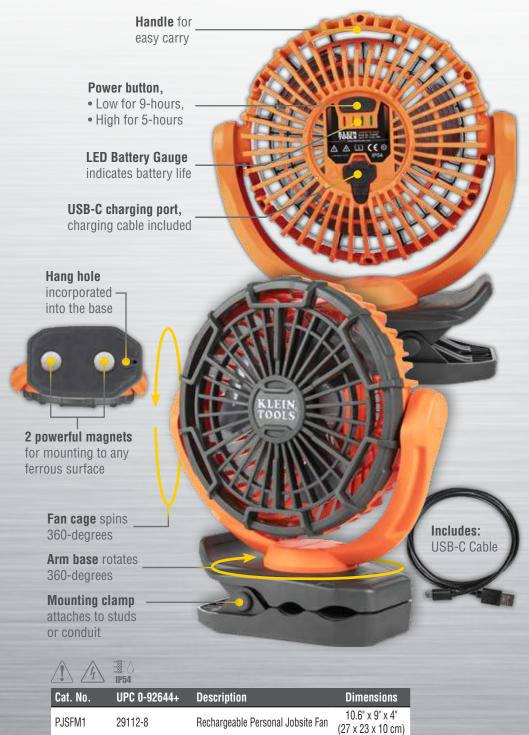

## RECHARGEABLE PERSONAL JOBSITE FAN

Klein Tools' personal fan has multiple mounting options keeping the fan off the dirty job site floor. Whether you mount it or simply sit the fan on a flat surface, airflow can be aimed in any direction with a fan cage that both rotates and spins 360-degrees. At 10-1/2 inches tall, this fan is the ideal size to carry every day while producing powerful flow of air when it's hot and stuffy on the job.