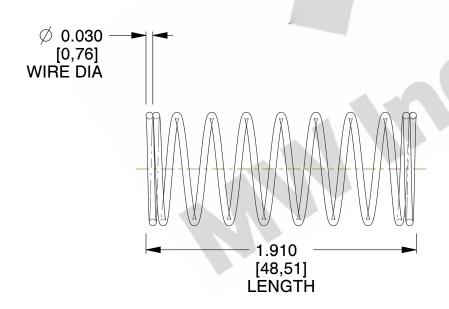

## **NOTES:**

1. Material : Spring Steel 2. Finish: Glod Irridite

3. Ends: Closed

4. Total Coils: 10.000

5. Sugg. Max. Deflection: 0.680 (in) 6. Sugg. Max. Load : 2.300 (lbs)

7. All Drawing Dimensions are in Inches [mm]