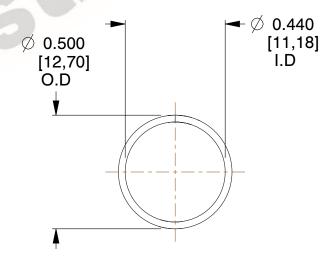

## **NOTES:**

1. Material : Spring Steel 2. Finish: Glod Irridite

3. Ends: Closed

4. Total Coils: 10.000

5. Sugg. Max. Deflection: 0.680 (in) 6. Sugg. Max. Load : 2.300 (lbs)

7. All Drawing Dimensions are in Inches [mm]