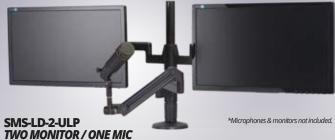

Add a monitor arm to expand your working footprint. The SMS-LD-2-ULP comes readv for two monitors and one microphone. All **Ultima™ LD** arms feature hidden wire management channels for a clean look.

TWO MONITOR / TWO MICS