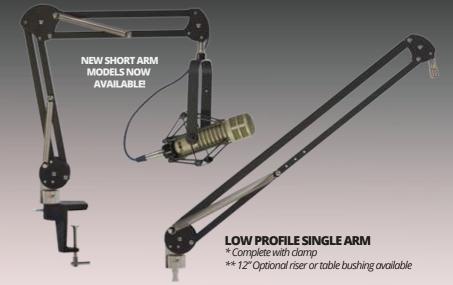

# **NEW/2** Designed For Small Studios

Introducing our affordable product line for smaller studios. Unique designs to fit limited space like **"The Shorty"** with it's double 10" arms or the 22" reach **"Low Profile Single Arm"** to stay out of camera view. **They're all tough, professional grade equipment built to last from O. C. White Co.** 