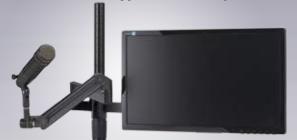

# Ultima<sup>™</sup>SNS: Sealable Monitor System - Designed For Customization Supports monitors up to 4-14 lbs!

Microphones & monitors not included

SMS-LD-1-UL

\*Microphones & monitors not included.

**Ultima<sup>™</sup> SMS-LD-1-ULP** is a single Mic & Monitor system with an 18" clamp/bolt through riser. 29" Mic arm supports up to 6 lb mics, **Ultima™ LD** arm supports up to 4-14 lb monitors.