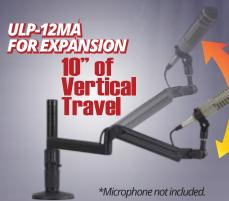

# LTIMA ULP: Built for Pros, Built to Last

\*Microphone not included.

**Ultra Low Profile ULP-MB** stays well out of view! Adjusts up to 5" from horizontal position.

\*Microphone not included.

With over 12" of console clearance, the **ULP-12R** provides plenty of room for tight spaces. Wire management keeps a visually clean appearance.

The remarkable Ultima<sup>™</sup> system begins with the ULP-12MA, a one mic and a choice of 12" or 18" bolt-through riser post that grows with your studio and your needs.

ULP-2RT FOR TWO GUESTS

\*Microphones not included