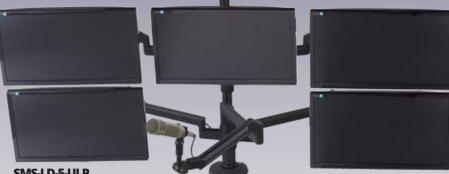

World's Best "ON-AIR" Light

Signals Red & White **Right Under** Your Mic!

SMS-LD-5-ULP FIVE MONITOR / ONE MIC

\*Microphones & monitors not include

The Ultima<sup>™</sup> SMS-LD-5-ULP Five Monitor & Mic system surrounds the user with highly movable monitors. Share monitor views from any angle. Adapts to new arrangements in seconds!