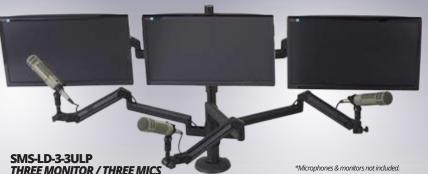

Customize your **Ultima™ SMS** any way you need. This **SMS-LD-2-2ULP** shows how easy it is to add mic arms or monitor arms in minutes with fit-together joints and fast wire management channels.

Three guests on one system! The Ultima™ SMS-LD-3-3ULP easily adapts in minutes. Point mics and monitors in any direction for the ultimate roundtable setup!