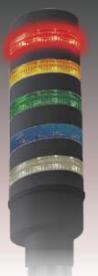

# NEXT Straffer ON-AIR & Alert Lighting

See our new modular Signal-Lite™! Configure them anyway you need! Numerous lighting and mounting options available. For more info, please consult O.C. White Co.

Our new **Signal-Lite<sup>™</sup>** is a modular, stackable, multi-color customizable alert system. Mounts on a post, wall bracket or table mount . Also available to fit on our 12", 18" or 30" Ultima<sup>™</sup> SMS center post. Wire direct to your console and never miss a cue! **Professional grade systems from O. C. White Co.** 