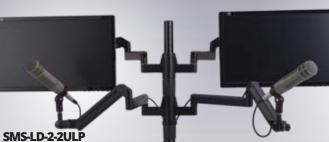

Add a monitor arm to expand your working footprint. The SMS-LD-2-ULP comes readv for two monitors and one microphone. All **Ultima™ LD** arms feature hidden wire management channels for a clean look.

TWO MONITOR / TWO MICS

Customize your **Ultima™ SMS** any way you need. This **SMS-LD-2-2ULP** shows how easy it is to add mic arms or monitor arms in minutes with fit-together joints and fast wire management channels.

Three guests on one system! The Ultima™ SMS-LD-3-3ULP easily adapts in minutes. Point mics and monitors in any direction for the ultimate roundtable setup!