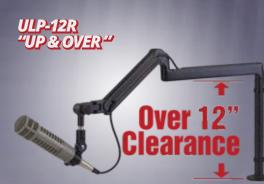

# LTIMA ULP: Built for Pros, Built to Last

\*Microphone not included.

**Ultra Low Profile ULP-MB** stays well out of view! Adjusts up to 5" from horizontal position.

\*Microphone not included.

With over 12" of console clearance, the **ULP-12R** provides plenty of room for tight spaces. Wire management keeps a visually clean appearance.