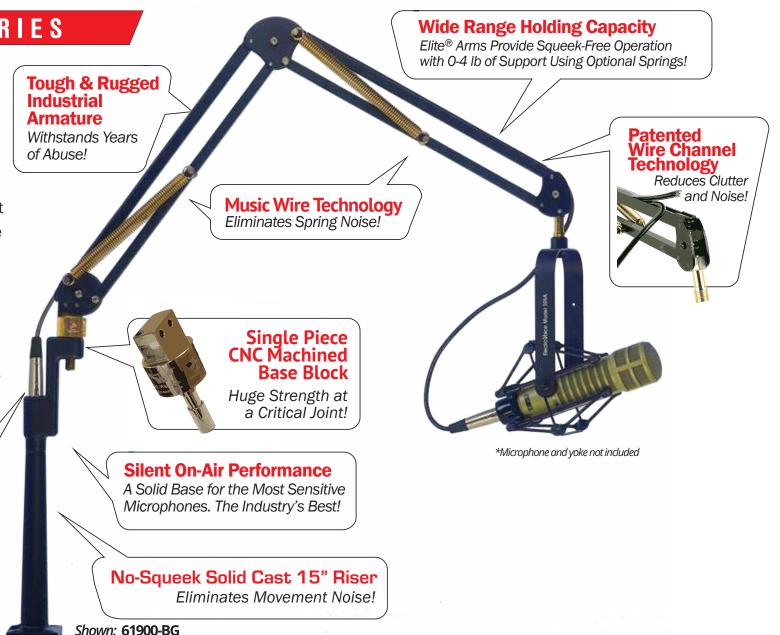

# **ProBoom<sup>®</sup> The Industry Standard Just Keeps Getting Better!**

## The 61900-SERIES

Better By Design. It's the industry favorite for a good reason. This pro-level performer is designed rugged and built to last.

There's a lot of technology built into that retro look. Music-wire springs, thick aluminium armatures. solid CNC machined base block, patented & clutter-reducing wire channels. adaptable & interchangeble springs. Every piece designed to give your microphone an **ERGONOMIC**, solid and silent foundation.

Integrated XLR Cradle For Clean Through-Desk Wire Management.

#### 51900-B Mic Arm

Mounted on a 12" riser the **51900** series clears most consoles offering a 29" reach. Its Elite<sup>®</sup> arms offer the same channel management and sturdy build of the 61900. Also available in Black and Gold.