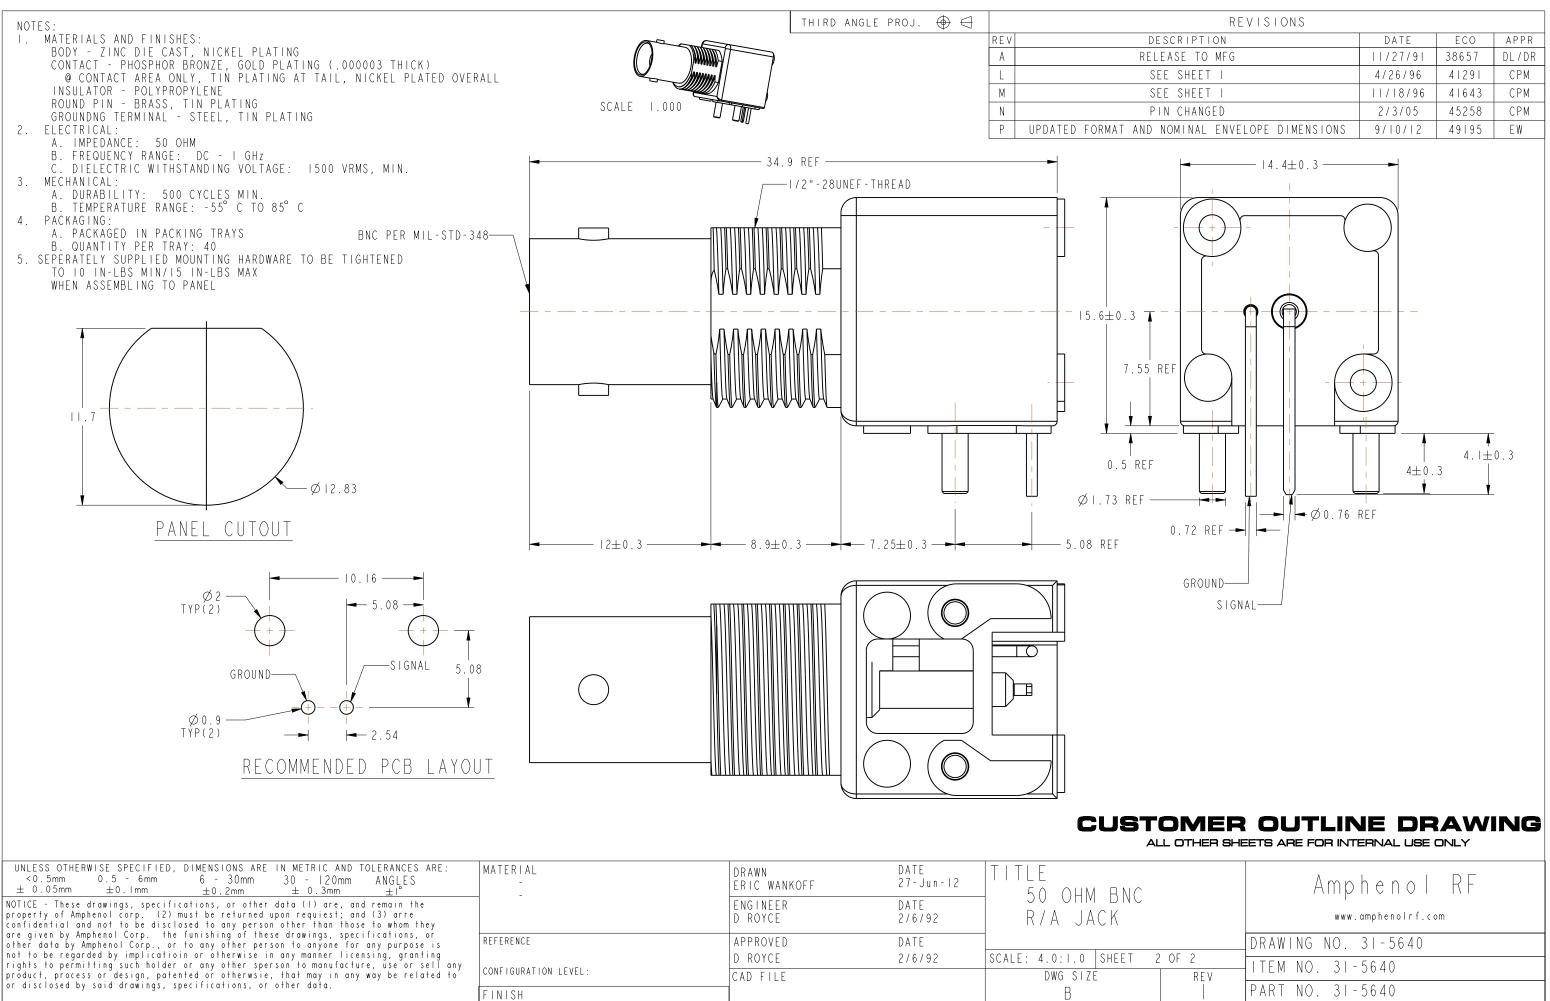

| UNLESS OTHERWISE SPECIFIED, DIMENSIONS ARE IN METRIC AND TOLERANCES ARE:<br><0.5mm 0.5 - 6mm 6 - 30mm 30 - 120mm ANGLES<br>$\pm 0.05mm$ $\pm 0.1mm$ $\pm 0.2mm$ $\pm 0.3mm$ $\pm 1^{\circ}$<br>NOTICE - These drawings, specifications, or other data (1) are, and remain the<br>property of Amphenol corp. (2) must be returned upon requiest; and (3) arre<br>confidential and not to be disclosed to any person other than those to whom they<br>are given by Amphenol Corp. the funishing of these drawings, specifications, or<br>other data by Amphenol Corp., or to any other person to anyone for any purpose is<br>not to be regarded by implication or otherwise in any manner licensing, granting<br>rights to permitting such holder or any other sperson to manufacture, use or sell any<br>product, process or design, patented or otherwise, that may in any way be related to | MATERIAL<br>-<br>-   | DRAWN<br>ERIC WANKOFF<br>ENGINEER<br>D ROYCE | DATE<br>27-Jun-12<br>DATE<br>2/6/92 | TITLE<br>50 OHM BNC<br>R/A JACK |            |
|-----------------------------------------------------------------------------------------------------------------------------------------------------------------------------------------------------------------------------------------------------------------------------------------------------------------------------------------------------------------------------------------------------------------------------------------------------------------------------------------------------------------------------------------------------------------------------------------------------------------------------------------------------------------------------------------------------------------------------------------------------------------------------------------------------------------------------------------------------------------------------------------------|----------------------|----------------------------------------------|-------------------------------------|---------------------------------|------------|
|                                                                                                                                                                                                                                                                                                                                                                                                                                                                                                                                                                                                                                                                                                                                                                                                                                                                                               | REFERENCE            | APPROVED                                     | DATE                                |                                 |            |
|                                                                                                                                                                                                                                                                                                                                                                                                                                                                                                                                                                                                                                                                                                                                                                                                                                                                                               | CONFIGURATION LEVEL: | D ROYCE                                      | 2/6/92                              | SCALE: 4.0:1.0                  | SHEET 2 OF |
|                                                                                                                                                                                                                                                                                                                                                                                                                                                                                                                                                                                                                                                                                                                                                                                                                                                                                               |                      | CAD FILE                                     | CAD FILE                            |                                 | DWG SIZE   |
| or disclosed by said drawings, specifications, or other data.                                                                                                                                                                                                                                                                                                                                                                                                                                                                                                                                                                                                                                                                                                                                                                                                                                 | FINISH               |                                              |                                     | В                               |            |