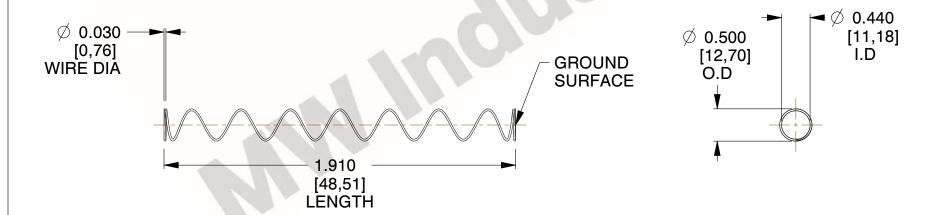

## **NOTES:**

1. Material : Spring Steel

2. Finish: Glod Irridite

3. Ends: Closed and Ground

4. Total Coils: 10.000

5. Sugg. Max. Deflection: 1.400 (in) 6. Sugg. Max. Load: 2.300 (lbs)

7. All Drawing Dimensions are in Inches [mm]