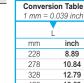

# SPECIAL EXECUTIONS ON REQUEST

- RAL 7043 grey tube.
- Different lengths.

|     | Ľ     |
|-----|-------|
| mm  | inch  |
| 228 | 8.89  |
| 278 | 10.84 |
| 328 | 12.79 |
| 428 | 16.69 |
| 528 | 20.59 |
|     |       |
|     |       |
|     |       |