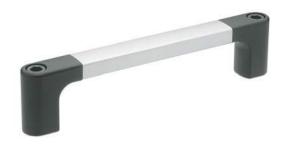

# **Tubular handles**

Rectangular cross section, aluminium

METRIC

# HANDLE SHANKS

Die-cast aluminium, epoxy resin coating, black colour, semi-matte

Holes for black zinc-plated cylindrical-head screws with hexagon socket, glossy zinc-plated nuts and washers, included in the supply.

# TUBE

Natural colour anodised aluminium profile, satin finish.

# FEATURES AND APPLICATIONS

MS series handles are extremely resistant with an excellent ergonomy and design.

They are generally used on machines and equipment.