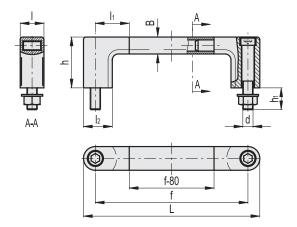

| Code           | f   | L   | d   | h1 | В  | h  | 1  | <b>I</b> 1 | <b>l</b> 2 | ∆'∆ |
|----------------|-----|-----|-----|----|----|----|----|------------|------------|-----|
| RHMS-01.200.62 | 200 | 228 | M12 | 22 | 20 | 60 | 28 | 40         | 34         | 566 |
| RHMS-01.250.62 | 250 | 278 | M12 | 22 | 20 | 60 | 28 | 40         | 34         | 608 |
| RHMS-01.300.62 | 300 | 328 | M12 | 22 | 20 | 60 | 28 | 40         | 34         | 651 |
| RHMS-01.400.62 | 400 | 428 | M12 | 22 | 20 | 60 | 28 | 40         | 34         | 734 |
| RHMS-01.500.62 | 500 | 528 | M12 | 22 | 20 | 60 | 28 | 40         | 34         | 816 |